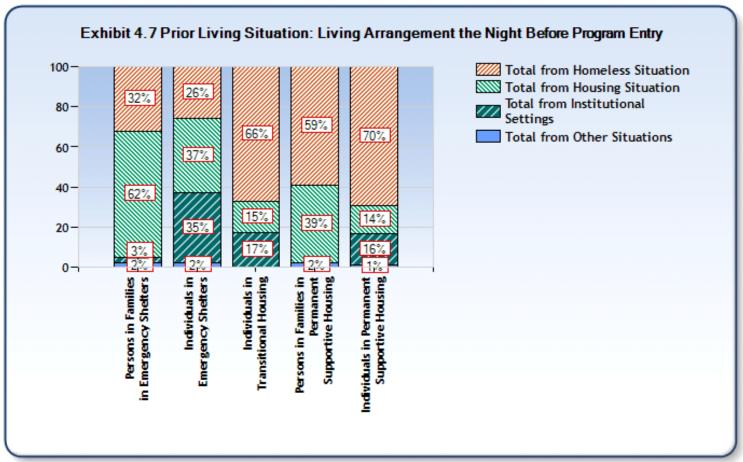

## **Exhibit 4.1 Prior Living Situation of Persons Using Homeless Residential Services**

Reporting Year: 10/1/2016 - 9/30/2017
Site: Broome County/City of Binghamton

| Prior Living Situation                               | Persons in<br>Families in<br>Emergency<br>Shelters | Persons in<br>Families in<br>Transitional<br>Housing** | Persons in<br>Families in<br>Permanent<br>Supportive<br>Housing | Individuals<br>in<br>Emergency<br>Shelters | Individuals<br>in<br>Transitional<br>Housing | Individuals<br>in<br>Permanent<br>Supportive<br>Housing |
|------------------------------------------------------|----------------------------------------------------|--------------------------------------------------------|-----------------------------------------------------------------|--------------------------------------------|----------------------------------------------|---------------------------------------------------------|
| Number of Sheltered Homeless Persons                 | 511                                                |                                                        | 115                                                             | 969                                        | 231                                          | 206                                                     |
| Living Arrangement the Night before Program Entry    |                                                    |                                                        |                                                                 |                                            |                                              |                                                         |
| <b>Total from Homeless Situation</b>                 |                                                    |                                                        |                                                                 |                                            |                                              |                                                         |
| Place not meant for human habitation                 | 1%                                                 |                                                        | 2%                                                              | 14%                                        | 0%                                           | 15%                                                     |
| Emergency shelter                                    | 31%                                                |                                                        | 37%                                                             | 11%                                        | 52%                                          | 38%                                                     |
| Transitional housing                                 | 0%                                                 |                                                        | 20%                                                             | 1%                                         | 14%                                          | 17%                                                     |
| <b>Total from Housing Situation</b>                  |                                                    |                                                        |                                                                 |                                            |                                              |                                                         |
| Permanent supportive housing                         | 0%                                                 |                                                        | 0%                                                              | 0%                                         | 0%                                           | 1%                                                      |
| Rented housing unit                                  | 20%                                                |                                                        | 28%                                                             | 11%                                        | 2%                                           | 5%                                                      |
| Owned housing unit                                   | 0%                                                 |                                                        | 0%                                                              | 1%                                         | 0%                                           | 1%                                                      |
| Staying with family or friends                       | 42%                                                |                                                        | 11%                                                             | 25%                                        | 13%                                          | 7%                                                      |
| <b>Total from Institutional Settings</b>             |                                                    |                                                        |                                                                 |                                            |                                              |                                                         |
| Psychiatric facility                                 | 0%                                                 |                                                        | 0%                                                              | 2%                                         | 1%                                           | 0%                                                      |
| Substance abuse treatment center or detox            | 1%                                                 |                                                        | 0%                                                              | 10%                                        | 14%                                          | 15%                                                     |
| Hospital (non-psychiatric)                           | 0%                                                 |                                                        | 0%                                                              |                                            | 0%                                           | 0%                                                      |
| Jail, prison, or juvenile detention                  | 2%                                                 |                                                        | 0%                                                              | 19%                                        | 2%                                           | 1%                                                      |
| <b>Total from Other Situations</b>                   |                                                    |                                                        |                                                                 |                                            |                                              |                                                         |
| Hotel or motel (no voucher)                          | 2%                                                 |                                                        | 2%                                                              | 2%                                         | 0%                                           | 0%                                                      |
| Foster care home                                     | 0%                                                 |                                                        | 0%                                                              | 0%                                         | 0%                                           | 0%                                                      |
| Other living situation                               | 0%                                                 |                                                        | 0%                                                              | 0%                                         | 0%                                           | 1%                                                      |
| Unknown                                              | 0%                                                 |                                                        | 0%                                                              | 0%                                         | 0%                                           | 0%                                                      |
| Stability of Previous Night's Living<br>Arrangements |                                                    |                                                        |                                                                 |                                            |                                              |                                                         |
| Stayed 1 week or less                                | 31%                                                |                                                        | 11%                                                             | 26%                                        | 13%                                          | 12%                                                     |
| Stayed more than 1 week, but less than a month       | 23%                                                |                                                        | 26%                                                             | 23%                                        | 8%                                           | 33%                                                     |
| Stayed 1 to 3 months                                 | 19%                                                |                                                        | 15%                                                             | 15%                                        | 54%                                          | 18%                                                     |
| Stayed more than 3 months, but less than a year      | 15%                                                |                                                        | 28%                                                             | 20%                                        | 20%                                          | 26%                                                     |
| Stayed 1 year or longer                              | 12%                                                |                                                        | 20%                                                             | 16%                                        | 5%                                           | 11%                                                     |
| Unknown                                              | 0%                                                 |                                                        | 0%                                                              | 0%                                         | 0%                                           | 0%                                                      |
| Zip Code of Last Permanent Address                   |                                                    |                                                        |                                                                 |                                            |                                              |                                                         |
| Same jurisdiction as program locator                 |                                                    |                                                        |                                                                 |                                            |                                              |                                                         |
| Different jurisdiction than program locator          |                                                    |                                                        |                                                                 |                                            |                                              |                                                         |

Housing Situation: Permanent supportive housing, Rented housing unit, Owned housing unit, Staying with family or friends

Homeless Situation: Place not meant for human habitation, Emergency shelter, Transitional housing