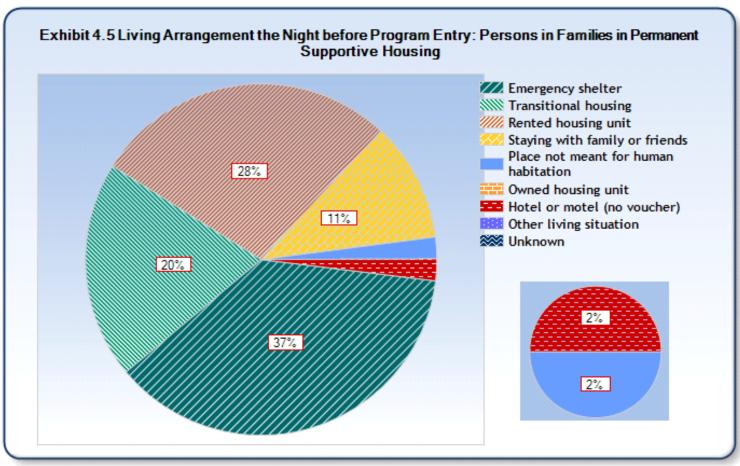

## **Exhibit 4.1 Prior Living Situation of Persons Using Homeless Residential Services**

Reporting Year: 10/1/2016 - 9/30/2017
Site: Broome County/City of Binghamton

| Prior Living Situation                               | Persons in<br>Families in<br>Emergency<br>Shelters | Persons in<br>Families in<br>Transitional<br>Housing** | Persons in<br>Families in<br>Permanent<br>Supportive<br>Housing | Individuals<br>in<br>Emergency<br>Shelters | Individuals<br>in<br>Transitional<br>Housing | Individuals<br>in<br>Permanent<br>Supportive<br>Housing |
|------------------------------------------------------|----------------------------------------------------|--------------------------------------------------------|-----------------------------------------------------------------|--------------------------------------------|----------------------------------------------|---------------------------------------------------------|
| Number of Sheltered Homeless Persons                 | 511                                                |                                                        | 115                                                             | 969                                        | 231                                          | 206                                                     |
| Living Arrangement the Night before Program Entry    |                                                    |                                                        |                                                                 |                                            |                                              |                                                         |
| <b>Total from Homeless Situation</b>                 |                                                    |                                                        |                                                                 |                                            |                                              |                                                         |
| Place not meant for human habitation                 | 1%                                                 |                                                        | 2%                                                              | 14%                                        | 0%                                           | 15%                                                     |
| Emergency shelter                                    | 31%                                                |                                                        | 37%                                                             | 11%                                        | 52%                                          | 38%                                                     |
| Transitional housing                                 | 0%                                                 |                                                        | 20%                                                             | 1%                                         | 14%                                          | 17%                                                     |
| <b>Total from Housing Situation</b>                  |                                                    |                                                        |                                                                 |                                            |                                              |                                                         |
| Permanent supportive housing                         | 0%                                                 |                                                        | 0%                                                              | 0%                                         | 0%                                           | 1%                                                      |
| Rented housing unit                                  | 20%                                                |                                                        | 28%                                                             | 11%                                        | 2%                                           | 5%                                                      |
| Owned housing unit                                   | 0%                                                 |                                                        | 0%                                                              | 1%                                         | 0%                                           | 1%                                                      |
| Staying with family or friends                       | 42%                                                |                                                        | 11%                                                             | 25%                                        | 13%                                          | 7%                                                      |
| <b>Total from Institutional Settings</b>             |                                                    |                                                        |                                                                 |                                            |                                              |                                                         |
| Psychiatric facility                                 | 0%                                                 |                                                        | 0%                                                              | 2%                                         | 1%                                           | 0%                                                      |
| Substance abuse treatment center or detox            | 1%                                                 |                                                        | 0%                                                              | 10%                                        | 14%                                          | 15%                                                     |
| Hospital (non-psychiatric)                           | 0%                                                 |                                                        | 0%                                                              |                                            | 0%                                           | 0%                                                      |
| Jail, prison, or juvenile detention                  | 2%                                                 |                                                        | 0%                                                              | 19%                                        | 2%                                           | 1%                                                      |
| <b>Total from Other Situations</b>                   |                                                    |                                                        |                                                                 |                                            |                                              |                                                         |
| Hotel or motel (no voucher)                          | 2%                                                 |                                                        | 2%                                                              | 2%                                         | 0%                                           | 0%                                                      |
| Foster care home                                     | 0%                                                 |                                                        | 0%                                                              | 0%                                         | 0%                                           | 0%                                                      |
| Other living situation                               | 0%                                                 |                                                        | 0%                                                              | 0%                                         | 0%                                           | 1%                                                      |
| Unknown                                              | 0%                                                 |                                                        | 0%                                                              | 0%                                         | 0%                                           | 0%                                                      |
| Stability of Previous Night's Living<br>Arrangements |                                                    |                                                        |                                                                 |                                            |                                              |                                                         |
| Stayed 1 week or less                                | 31%                                                |                                                        | 11%                                                             | 26%                                        | 13%                                          | 12%                                                     |
| Stayed more than 1 week, but less than a month       | 23%                                                |                                                        | 26%                                                             | 23%                                        | 8%                                           | 33%                                                     |
| Stayed 1 to 3 months                                 | 19%                                                |                                                        | 15%                                                             | 15%                                        | 54%                                          | 18%                                                     |
| Stayed more than 3 months, but less than a year      | 15%                                                |                                                        | 28%                                                             | 20%                                        | 20%                                          | 26%                                                     |
| Stayed 1 year or longer                              | 12%                                                |                                                        | 20%                                                             | 16%                                        | 5%                                           | 11%                                                     |
| Unknown                                              | 0%                                                 |                                                        | 0%                                                              | 0%                                         | 0%                                           | 0%                                                      |
| Zip Code of Last Permanent Address                   |                                                    |                                                        |                                                                 |                                            |                                              |                                                         |
| Same jurisdiction as program locator                 |                                                    |                                                        |                                                                 |                                            |                                              |                                                         |
| Different jurisdiction than program locator          |                                                    |                                                        |                                                                 |                                            |                                              |                                                         |