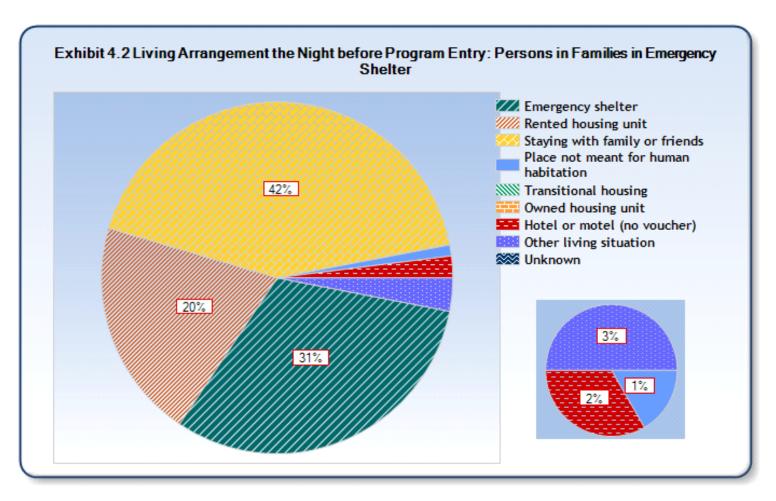

## **Exhibit 4.1 Prior Living Situation of Persons Using Homeless Residential Services**

Reporting Year: 10/1/2016 - 9/30/2017
Site: Broome County/City of Binghamton

| Prior Living Situation                               | Persons in<br>Families in<br>Emergency<br>Shelters | Persons in<br>Families in<br>Transitional<br>Housing** | Persons in<br>Families in<br>Permanent<br>Supportive<br>Housing | Individuals<br>in<br>Emergency<br>Shelters | Individuals<br>in<br>Transitional<br>Housing | Individuals<br>in<br>Permanent<br>Supportive<br>Housing |
|------------------------------------------------------|----------------------------------------------------|--------------------------------------------------------|-----------------------------------------------------------------|--------------------------------------------|----------------------------------------------|---------------------------------------------------------|
| Number of Sheltered Homeless Persons                 | 511                                                |                                                        | 115                                                             | 969                                        | 231                                          | 206                                                     |
| Living Arrangement the Night before Program Entry    |                                                    |                                                        |                                                                 |                                            |                                              |                                                         |
| <b>Total from Homeless Situation</b>                 |                                                    |                                                        |                                                                 |                                            |                                              |                                                         |
| Place not meant for human habitation                 | 1%                                                 |                                                        | 2%                                                              | 14%                                        | 0%                                           | 15%                                                     |
| Emergency shelter                                    | 31%                                                |                                                        | 37%                                                             | 11%                                        | 52%                                          | 38%                                                     |
| Transitional housing                                 | 0%                                                 |                                                        | 20%                                                             | 1%                                         | 14%                                          | 17%                                                     |
| <b>Total from Housing Situation</b>                  |                                                    |                                                        |                                                                 |                                            |                                              |                                                         |
| Permanent supportive housing                         | 0%                                                 |                                                        | 0%                                                              | 0%                                         | 0%                                           | 1%                                                      |
| Rented housing unit                                  | 20%                                                |                                                        | 28%                                                             | 11%                                        | 2%                                           | 5%                                                      |
| Owned housing unit                                   | 0%                                                 |                                                        | 0%                                                              | 1%                                         | 0%                                           | 1%                                                      |
| Staying with family or friends                       | 42%                                                |                                                        | 11%                                                             | 25%                                        | 13%                                          | 7%                                                      |
| <b>Total from Institutional Settings</b>             |                                                    |                                                        |                                                                 |                                            |                                              |                                                         |
| Psychiatric facility                                 | 0%                                                 |                                                        | 0%                                                              | 2%                                         | 1%                                           | 0%                                                      |
| Substance abuse treatment center or detox            | 1%                                                 |                                                        | 0%                                                              | 10%                                        | 14%                                          | 15%                                                     |
| Hospital (non-psychiatric)                           | 0%                                                 |                                                        | 0%                                                              |                                            | 0%                                           | 0%                                                      |
| Jail, prison, or juvenile detention                  | 2%                                                 |                                                        | 0%                                                              | 19%                                        | 2%                                           | 1%                                                      |
| <b>Total from Other Situations</b>                   |                                                    |                                                        |                                                                 |                                            |                                              |                                                         |
| Hotel or motel (no voucher)                          | 2%                                                 |                                                        | 2%                                                              | 2%                                         | 0%                                           | 0%                                                      |
| Foster care home                                     | 0%                                                 |                                                        | 0%                                                              | 0%                                         | 0%                                           | 0%                                                      |
| Other living situation                               | 0%                                                 |                                                        | 0%                                                              | 0%                                         | 0%                                           | 1%                                                      |
| Unknown                                              | 0%                                                 |                                                        | 0%                                                              | 0%                                         | 0%                                           | 0%                                                      |
| Stability of Previous Night's Living<br>Arrangements |                                                    |                                                        |                                                                 |                                            |                                              |                                                         |
| Stayed 1 week or less                                | 31%                                                |                                                        | 11%                                                             | 26%                                        | 13%                                          | 12%                                                     |
| Stayed more than 1 week, but less than a month       | 23%                                                |                                                        | 26%                                                             | 23%                                        | 8%                                           | 33%                                                     |
| Stayed 1 to 3 months                                 | 19%                                                |                                                        | 15%                                                             | 15%                                        | 54%                                          | 18%                                                     |
| Stayed more than 3 months, but less than a year      | 15%                                                |                                                        | 28%                                                             | 20%                                        | 20%                                          | 26%                                                     |
| Stayed 1 year or longer                              | 12%                                                |                                                        | 20%                                                             | 16%                                        | 5%                                           | 11%                                                     |
| Unknown                                              | 0%                                                 |                                                        | 0%                                                              | 0%                                         | 0%                                           | 0%                                                      |
| Zip Code of Last Permanent Address                   |                                                    |                                                        |                                                                 |                                            |                                              |                                                         |
| Same jurisdiction as program locator                 |                                                    |                                                        |                                                                 |                                            |                                              |                                                         |
| Different jurisdiction than program locator          |                                                    |                                                        |                                                                 |                                            |                                              |                                                         |