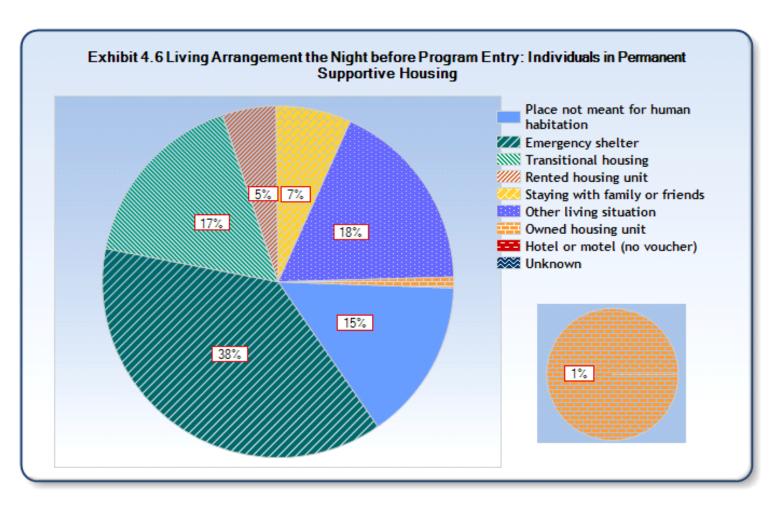

## **Exhibit 4.1 Prior Living Situation of Persons Using Homeless Residential Services**

Reporting Year: 10/1/2016 - 9/30/2017
Site: Broome County/City of Binghamton

| Prior Living Situation                               | Persons in<br>Families in<br>Emergency<br>Shelters | Persons in<br>Families in<br>Transitional<br>Housing** | Persons in<br>Families in<br>Permanent<br>Supportive<br>Housing | Individuals<br>in<br>Emergency<br>Shelters | Individuals<br>in<br>Transitional<br>Housing | Individuals<br>in<br>Permanent<br>Supportive<br>Housing |
|------------------------------------------------------|----------------------------------------------------|--------------------------------------------------------|-----------------------------------------------------------------|--------------------------------------------|----------------------------------------------|---------------------------------------------------------|
| Number of Sheltered Homeless Persons                 | 511                                                |                                                        | 115                                                             | 969                                        | 231                                          | 206                                                     |
| Living Arrangement the Night before Program Entry    |                                                    |                                                        |                                                                 |                                            |                                              |                                                         |
| <b>Total from Homeless Situation</b>                 |                                                    |                                                        |                                                                 |                                            |                                              |                                                         |
| Place not meant for human habitation                 | 1%                                                 |                                                        | 2%                                                              | 14%                                        | 0%                                           | 15%                                                     |
| Emergency shelter                                    | 31%                                                |                                                        | 37%                                                             | 11%                                        | 52%                                          | 38%                                                     |
| Transitional housing                                 | 0%                                                 |                                                        | 20%                                                             | 1%                                         | 14%                                          | 17%                                                     |
| <b>Total from Housing Situation</b>                  |                                                    |                                                        |                                                                 |                                            |                                              |                                                         |
| Permanent supportive housing                         | 0%                                                 |                                                        | 0%                                                              | 0%                                         | 0%                                           | 1%                                                      |
| Rented housing unit                                  | 20%                                                |                                                        | 28%                                                             | 11%                                        | 2%                                           | 5%                                                      |
| Owned housing unit                                   | 0%                                                 |                                                        | 0%                                                              | 1%                                         | 0%                                           | 1%                                                      |
| Staying with family or friends                       | 42%                                                |                                                        | 11%                                                             | 25%                                        | 13%                                          | 7%                                                      |
| <b>Total from Institutional Settings</b>             |                                                    |                                                        |                                                                 |                                            |                                              |                                                         |
| Psychiatric facility                                 | 0%                                                 |                                                        | 0%                                                              | 2%                                         | 1%                                           | 0%                                                      |
| Substance abuse treatment center or detox            | 1%                                                 |                                                        | 0%                                                              | 10%                                        | 14%                                          | 15%                                                     |
| Hospital (non-psychiatric)                           | 0%                                                 |                                                        | 0%                                                              |                                            | 0%                                           | 0%                                                      |
| Jail, prison, or juvenile detention                  | 2%                                                 |                                                        | 0%                                                              | 19%                                        | 2%                                           | 1%                                                      |
| <b>Total from Other Situations</b>                   |                                                    |                                                        |                                                                 |                                            |                                              |                                                         |
| Hotel or motel (no voucher)                          | 2%                                                 |                                                        | 2%                                                              | 2%                                         | 0%                                           | 0%                                                      |
| Foster care home                                     | 0%                                                 |                                                        | 0%                                                              | 0%                                         | 0%                                           | 0%                                                      |
| Other living situation                               | 0%                                                 |                                                        | 0%                                                              | 0%                                         | 0%                                           | 1%                                                      |
| Unknown                                              | 0%                                                 |                                                        | 0%                                                              | 0%                                         | 0%                                           | 0%                                                      |
| Stability of Previous Night's Living<br>Arrangements |                                                    |                                                        |                                                                 |                                            |                                              |                                                         |
| Stayed 1 week or less                                | 31%                                                |                                                        | 11%                                                             | 26%                                        | 13%                                          | 12%                                                     |
| Stayed more than 1 week, but less than a month       | 23%                                                |                                                        | 26%                                                             | 23%                                        | 8%                                           | 33%                                                     |
| Stayed 1 to 3 months                                 | 19%                                                |                                                        | 15%                                                             | 15%                                        | 54%                                          | 18%                                                     |
| Stayed more than 3 months, but less than a year      | 15%                                                |                                                        | 28%                                                             | 20%                                        | 20%                                          | 26%                                                     |
| Stayed 1 year or longer                              | 12%                                                |                                                        | 20%                                                             | 16%                                        | 5%                                           | 11%                                                     |
| Unknown                                              | 0%                                                 |                                                        | 0%                                                              | 0%                                         | 0%                                           | 0%                                                      |
| Zip Code of Last Permanent Address                   |                                                    |                                                        |                                                                 |                                            |                                              |                                                         |
| Same jurisdiction as program locator                 |                                                    |                                                        |                                                                 |                                            |                                              |                                                         |
| Different jurisdiction than program locator          |                                                    |                                                        |                                                                 |                                            |                                              |                                                         |

Housing Situation: Permanent supportive housing, Rented housing unit, Owned housing unit, Staying with family or friends

Homeless Situation: Place not meant for human habitation, Emergency shelter, Transitional housing