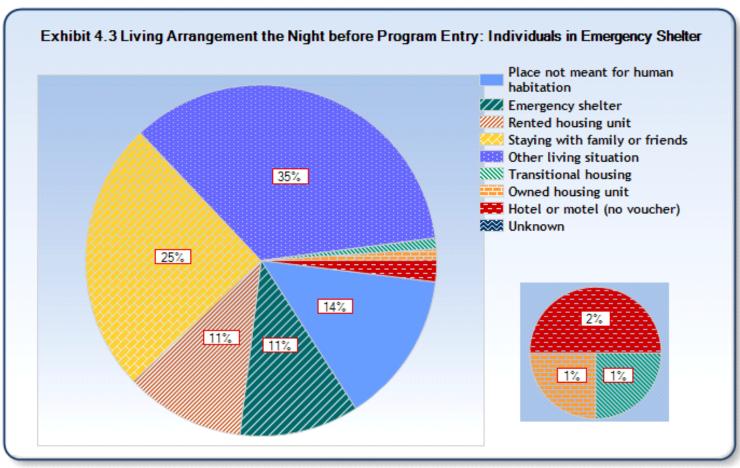

## **Exhibit 4.1 Prior Living Situation of Persons Using Homeless Residential Services**

Reporting Year: 10/1/2016 - 9/30/2017
Site: Broome County/City of Binghamton

| Prior Living Situation                               | Persons in<br>Families in<br>Emergency<br>Shelters | Persons in<br>Families in<br>Transitional<br>Housing** | Persons in<br>Families in<br>Permanent<br>Supportive<br>Housing | Individuals<br>in<br>Emergency<br>Shelters | Individuals<br>in<br>Transitional<br>Housing | Individuals<br>in<br>Permanent<br>Supportive<br>Housing |
|------------------------------------------------------|----------------------------------------------------|--------------------------------------------------------|-----------------------------------------------------------------|--------------------------------------------|----------------------------------------------|---------------------------------------------------------|
| Number of Sheltered Homeless Persons                 | 511                                                |                                                        | 115                                                             | 969                                        | 231                                          | 206                                                     |
| Living Arrangement the Night before Program Entry    |                                                    |                                                        |                                                                 |                                            |                                              |                                                         |
| <b>Total from Homeless Situation</b>                 |                                                    |                                                        |                                                                 |                                            |                                              |                                                         |
| Place not meant for human habitation                 | 1%                                                 |                                                        | 2%                                                              | 14%                                        | 0%                                           | 15%                                                     |
| Emergency shelter                                    | 31%                                                |                                                        | 37%                                                             | 11%                                        | 52%                                          | 38%                                                     |
| Transitional housing                                 | 0%                                                 |                                                        | 20%                                                             | 1%                                         | 14%                                          | 17%                                                     |
| <b>Total from Housing Situation</b>                  |                                                    |                                                        |                                                                 |                                            |                                              |                                                         |
| Permanent supportive housing                         | 0%                                                 |                                                        | 0%                                                              | 0%                                         | 0%                                           | 1%                                                      |
| Rented housing unit                                  | 20%                                                |                                                        | 28%                                                             | 11%                                        | 2%                                           | 5%                                                      |
| Owned housing unit                                   | 0%                                                 |                                                        | 0%                                                              | 1%                                         | 0%                                           | 1%                                                      |
| Staying with family or friends                       | 42%                                                |                                                        | 11%                                                             | 25%                                        | 13%                                          | 7%                                                      |
| <b>Total from Institutional Settings</b>             |                                                    |                                                        |                                                                 |                                            |                                              |                                                         |
| Psychiatric facility                                 | 0%                                                 |                                                        | 0%                                                              | 2%                                         | 1%                                           | 0%                                                      |
| Substance abuse treatment center or detox            | 1%                                                 |                                                        | 0%                                                              | 10%                                        | 14%                                          | 15%                                                     |
| Hospital (non-psychiatric)                           | 0%                                                 |                                                        | 0%                                                              |                                            | 0%                                           | 0%                                                      |
| Jail, prison, or juvenile detention                  | 2%                                                 |                                                        | 0%                                                              | 19%                                        | 2%                                           | 1%                                                      |
| <b>Total from Other Situations</b>                   |                                                    |                                                        |                                                                 |                                            |                                              |                                                         |
| Hotel or motel (no voucher)                          | 2%                                                 |                                                        | 2%                                                              | 2%                                         | 0%                                           | 0%                                                      |
| Foster care home                                     | 0%                                                 |                                                        | 0%                                                              | 0%                                         | 0%                                           | 0%                                                      |
| Other living situation                               | 0%                                                 |                                                        | 0%                                                              | 0%                                         | 0%                                           | 1%                                                      |
| Unknown                                              | 0%                                                 |                                                        | 0%                                                              | 0%                                         | 0%                                           | 0%                                                      |
| Stability of Previous Night's Living<br>Arrangements |                                                    |                                                        |                                                                 |                                            |                                              |                                                         |
| Stayed 1 week or less                                | 31%                                                |                                                        | 11%                                                             | 26%                                        | 13%                                          | 12%                                                     |
| Stayed more than 1 week, but less than a month       | 23%                                                |                                                        | 26%                                                             | 23%                                        | 8%                                           | 33%                                                     |
| Stayed 1 to 3 months                                 | 19%                                                |                                                        | 15%                                                             | 15%                                        | 54%                                          | 18%                                                     |
| Stayed more than 3 months, but less than a year      | 15%                                                |                                                        | 28%                                                             | 20%                                        | 20%                                          | 26%                                                     |
| Stayed 1 year or longer                              | 12%                                                |                                                        | 20%                                                             | 16%                                        | 5%                                           | 11%                                                     |
| Unknown                                              | 0%                                                 |                                                        | 0%                                                              | 0%                                         | 0%                                           | 0%                                                      |
| Zip Code of Last Permanent Address                   |                                                    |                                                        |                                                                 |                                            |                                              |                                                         |
| Same jurisdiction as program locator                 |                                                    |                                                        |                                                                 |                                            |                                              |                                                         |
| Different jurisdiction than program locator          |                                                    |                                                        |                                                                 |                                            |                                              |                                                         |