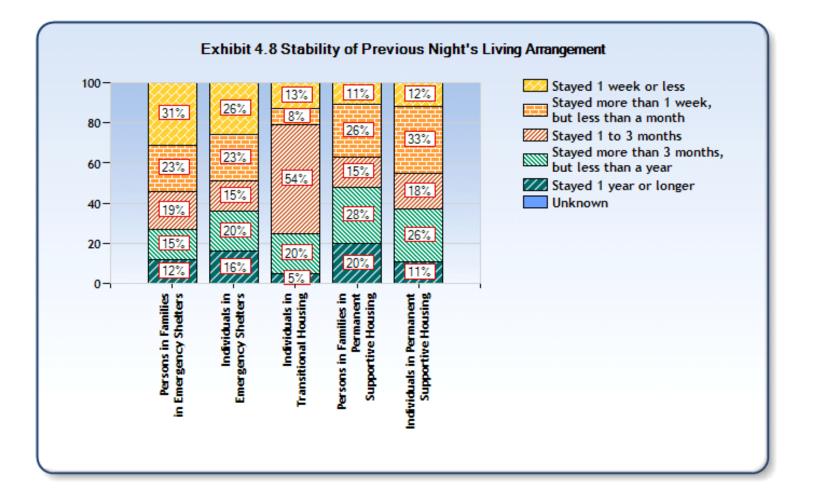

## **Exhibit 4.1 Prior Living Situation of Persons Using Homeless Residential Services**

Reporting Year: 10/1/2016 - 9/30/2017
Site: Broome County/City of Binghamton

| Prior Living Situation                               | Persons in<br>Families in<br>Emergency<br>Shelters | Persons in<br>Families in<br>Transitional<br>Housing** | Persons in<br>Families in<br>Permanent<br>Supportive<br>Housing | Individuals<br>in<br>Emergency<br>Shelters | Individuals<br>in<br>Transitional<br>Housing | Individuals<br>in<br>Permanent<br>Supportive<br>Housing |
|------------------------------------------------------|----------------------------------------------------|--------------------------------------------------------|-----------------------------------------------------------------|--------------------------------------------|----------------------------------------------|---------------------------------------------------------|
| Number of Sheltered Homeless Persons                 | 511                                                |                                                        | 115                                                             | 969                                        | 231                                          | 206                                                     |
| Living Arrangement the Night before Program Entry    |                                                    |                                                        |                                                                 |                                            |                                              |                                                         |
| <b>Total from Homeless Situation</b>                 |                                                    |                                                        |                                                                 |                                            |                                              |                                                         |
| Place not meant for human habitation                 | 1%                                                 |                                                        | 2%                                                              | 14%                                        | 0%                                           | 15%                                                     |
| Emergency shelter                                    | 31%                                                |                                                        | 37%                                                             | 11%                                        | 52%                                          | 38%                                                     |
| Transitional housing                                 | 0%                                                 |                                                        | 20%                                                             | 1%                                         | 14%                                          | 17%                                                     |
| <b>Total from Housing Situation</b>                  |                                                    |                                                        |                                                                 |                                            |                                              |                                                         |
| Permanent supportive housing                         | 0%                                                 |                                                        | 0%                                                              | 0%                                         | 0%                                           | 1%                                                      |
| Rented housing unit                                  | 20%                                                |                                                        | 28%                                                             | 11%                                        | 2%                                           | 5%                                                      |
| Owned housing unit                                   | 0%                                                 |                                                        | 0%                                                              | 1%                                         | 0%                                           | 1%                                                      |
| Staying with family or friends                       | 42%                                                |                                                        | 11%                                                             | 25%                                        | 13%                                          | 7%                                                      |
| <b>Total from Institutional Settings</b>             |                                                    |                                                        |                                                                 |                                            |                                              |                                                         |
| Psychiatric facility                                 | 0%                                                 |                                                        | 0%                                                              | 2%                                         | 1%                                           | 0%                                                      |
| Substance abuse treatment center or detox            | 1%                                                 |                                                        | 0%                                                              | 10%                                        | 14%                                          | 15%                                                     |
| Hospital (non-psychiatric)                           | 0%                                                 |                                                        | 0%                                                              |                                            | 0%                                           | 0%                                                      |
| Jail, prison, or juvenile detention                  | 2%                                                 |                                                        | 0%                                                              | 19%                                        | 2%                                           | 1%                                                      |
| <b>Total from Other Situations</b>                   |                                                    |                                                        |                                                                 |                                            |                                              |                                                         |
| Hotel or motel (no voucher)                          | 2%                                                 |                                                        | 2%                                                              | 2%                                         | 0%                                           | 0%                                                      |
| Foster care home                                     | 0%                                                 |                                                        | 0%                                                              | 0%                                         | 0%                                           | 0%                                                      |
| Other living situation                               | 0%                                                 |                                                        | 0%                                                              | 0%                                         | 0%                                           | 1%                                                      |
| Unknown                                              | 0%                                                 |                                                        | 0%                                                              | 0%                                         | 0%                                           | 0%                                                      |
| Stability of Previous Night's Living<br>Arrangements |                                                    |                                                        |                                                                 |                                            |                                              |                                                         |
| Stayed 1 week or less                                | 31%                                                |                                                        | 11%                                                             | 26%                                        | 13%                                          | 12%                                                     |
| Stayed more than 1 week, but less than a month       | 23%                                                |                                                        | 26%                                                             | 23%                                        | 8%                                           | 33%                                                     |
| Stayed 1 to 3 months                                 | 19%                                                |                                                        | 15%                                                             | 15%                                        | 54%                                          | 18%                                                     |
| Stayed more than 3 months, but less than a year      | 15%                                                |                                                        | 28%                                                             | 20%                                        | 20%                                          | 26%                                                     |
| Stayed 1 year or longer                              | 12%                                                |                                                        | 20%                                                             | 16%                                        | 5%                                           | 11%                                                     |
| Unknown                                              | 0%                                                 |                                                        | 0%                                                              | 0%                                         | 0%                                           | 0%                                                      |
| Zip Code of Last Permanent Address                   |                                                    |                                                        |                                                                 |                                            |                                              |                                                         |
| Same jurisdiction as program locator                 |                                                    |                                                        |                                                                 |                                            |                                              |                                                         |
| Different jurisdiction than program locator          |                                                    |                                                        |                                                                 |                                            |                                              |                                                         |