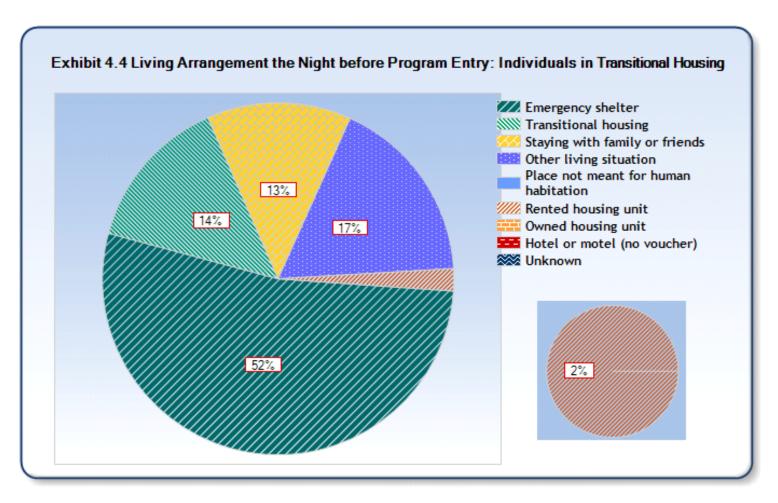

## **Exhibit 4.1 Prior Living Situation of Persons Using Homeless Residential Services**

Reporting Year: 10/1/2016 - 9/30/2017
Site: Broome County/City of Binghamton

| Prior Living Situation                               | Persons in<br>Families in<br>Emergency<br>Shelters | Persons in<br>Families in<br>Transitional<br>Housing** | Persons in<br>Families in<br>Permanent<br>Supportive<br>Housing | Individuals<br>in<br>Emergency<br>Shelters | Individuals<br>in<br>Transitional<br>Housing | Individuals<br>in<br>Permanent<br>Supportive<br>Housing |
|------------------------------------------------------|----------------------------------------------------|--------------------------------------------------------|-----------------------------------------------------------------|--------------------------------------------|----------------------------------------------|---------------------------------------------------------|
| Number of Sheltered Homeless Persons                 | 511                                                |                                                        | 115                                                             | 969                                        | 231                                          | 206                                                     |
| Living Arrangement the Night before Program Entry    |                                                    |                                                        |                                                                 |                                            |                                              |                                                         |
| <b>Total from Homeless Situation</b>                 |                                                    |                                                        |                                                                 |                                            |                                              |                                                         |
| Place not meant for human habitation                 | 1%                                                 |                                                        | 2%                                                              | 14%                                        | 0%                                           | 15%                                                     |
| Emergency shelter                                    | 31%                                                |                                                        | 37%                                                             | 11%                                        | 52%                                          | 38%                                                     |
| Transitional housing                                 | 0%                                                 |                                                        | 20%                                                             | 1%                                         | 14%                                          | 17%                                                     |
| <b>Total from Housing Situation</b>                  |                                                    |                                                        |                                                                 |                                            |                                              |                                                         |
| Permanent supportive housing                         | 0%                                                 |                                                        | 0%                                                              | 0%                                         | 0%                                           | 1%                                                      |
| Rented housing unit                                  | 20%                                                |                                                        | 28%                                                             | 11%                                        | 2%                                           | 5%                                                      |
| Owned housing unit                                   | 0%                                                 |                                                        | 0%                                                              | 1%                                         | 0%                                           | 1%                                                      |
| Staying with family or friends                       | 42%                                                |                                                        | 11%                                                             | 25%                                        | 13%                                          | 7%                                                      |
| <b>Total from Institutional Settings</b>             |                                                    |                                                        |                                                                 |                                            |                                              |                                                         |
| Psychiatric facility                                 | 0%                                                 |                                                        | 0%                                                              | 2%                                         | 1%                                           | 0%                                                      |
| Substance abuse treatment center or detox            | 1%                                                 |                                                        | 0%                                                              | 10%                                        | 14%                                          | 15%                                                     |
| Hospital (non-psychiatric)                           | 0%                                                 |                                                        | 0%                                                              |                                            | 0%                                           | 0%                                                      |
| Jail, prison, or juvenile detention                  | 2%                                                 |                                                        | 0%                                                              | 19%                                        | 2%                                           | 1%                                                      |
| <b>Total from Other Situations</b>                   |                                                    |                                                        |                                                                 |                                            |                                              |                                                         |
| Hotel or motel (no voucher)                          | 2%                                                 |                                                        | 2%                                                              | 2%                                         | 0%                                           | 0%                                                      |
| Foster care home                                     | 0%                                                 |                                                        | 0%                                                              | 0%                                         | 0%                                           | 0%                                                      |
| Other living situation                               | 0%                                                 |                                                        | 0%                                                              | 0%                                         | 0%                                           | 1%                                                      |
| Unknown                                              | 0%                                                 |                                                        | 0%                                                              | 0%                                         | 0%                                           | 0%                                                      |
| Stability of Previous Night's Living<br>Arrangements |                                                    |                                                        |                                                                 |                                            |                                              |                                                         |
| Stayed 1 week or less                                | 31%                                                |                                                        | 11%                                                             | 26%                                        | 13%                                          | 12%                                                     |
| Stayed more than 1 week, but less than a month       | 23%                                                |                                                        | 26%                                                             | 23%                                        | 8%                                           | 33%                                                     |
| Stayed 1 to 3 months                                 | 19%                                                |                                                        | 15%                                                             | 15%                                        | 54%                                          | 18%                                                     |
| Stayed more than 3 months, but less than a year      | 15%                                                |                                                        | 28%                                                             | 20%                                        | 20%                                          | 26%                                                     |
| Stayed 1 year or longer                              | 12%                                                |                                                        | 20%                                                             | 16%                                        | 5%                                           | 11%                                                     |
| Unknown                                              | 0%                                                 |                                                        | 0%                                                              | 0%                                         | 0%                                           | 0%                                                      |
| Zip Code of Last Permanent Address                   |                                                    |                                                        |                                                                 |                                            |                                              |                                                         |
| Same jurisdiction as program locator                 |                                                    |                                                        |                                                                 |                                            |                                              |                                                         |
| Different jurisdiction than program locator          |                                                    |                                                        |                                                                 |                                            |                                              |                                                         |