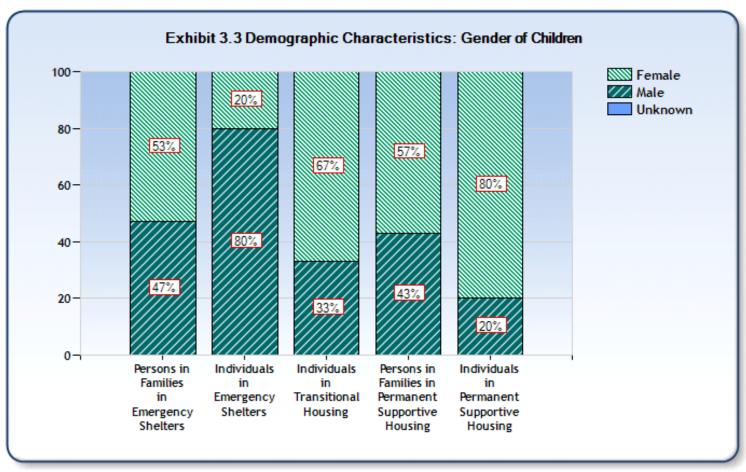

## **Exhibit 3.1 Demographic Characteristics of Sheltered Homeless Persons**

Reporting Year: 10/1/2016 - 9/30/2017
Site: Broome County/City of Binghamton

| Characteristics                              | Persons in<br>Families in<br>Emergency<br>Shelters | Persons in<br>Families in<br>Transitional<br>Housing** | Persons in<br>Families in<br>Permanent<br>Supportive<br>Housing | Individuals<br>in<br>Emergency<br>Shelters | Individuals<br>in<br>Transitional<br>Housing | Individuals<br>in<br>Permanent<br>Supportive<br>Housing |
|----------------------------------------------|----------------------------------------------------|--------------------------------------------------------|-----------------------------------------------------------------|--------------------------------------------|----------------------------------------------|---------------------------------------------------------|
| Number of Sheltered Homeless                 | Buciters                                           | Housing                                                | Housing                                                         | Siletters                                  | Housing                                      | Housing                                                 |
| Persons <sup>1</sup>                         | 511                                                |                                                        | 115                                                             | 969                                        | 231                                          | 206                                                     |
|                                              |                                                    | <u> </u>                                               |                                                                 |                                            |                                              |                                                         |
| Number of Sheltered Adults <sup>2</sup>      | 207                                                |                                                        | 44                                                              | 963                                        | 214                                          | 200                                                     |
| Number of Sheltered Children                 | 304                                                |                                                        | 69                                                              | 5                                          | 15                                           | 5                                                       |
| Gender of Adults                             |                                                    |                                                        |                                                                 |                                            |                                              |                                                         |
| Female                                       | 83%                                                |                                                        | 86%                                                             | 26%                                        | 21%                                          | 34%                                                     |
| Male                                         | 17%                                                |                                                        | 14%                                                             | 74%                                        | 79%                                          | 67%                                                     |
| Unknown                                      | 0%                                                 |                                                        | 0%                                                              | 0%                                         | 0%                                           | 0%                                                      |
| Gender of Children                           |                                                    |                                                        |                                                                 |                                            |                                              |                                                         |
| Female                                       | 53%                                                |                                                        | 57%                                                             | 20%                                        | 67%                                          | 80%                                                     |
| Male                                         | 47%                                                |                                                        | 43%                                                             | 80%                                        | 33%                                          | 20%                                                     |
| Unknown                                      | 0%                                                 |                                                        | 0%                                                              | 0%                                         | 0%                                           | 0%                                                      |
| Ethnicity                                    |                                                    |                                                        |                                                                 |                                            |                                              |                                                         |
| Non-Hispanic/non-Latino                      | 83%                                                |                                                        | 92%                                                             | 92%                                        | 95%                                          | 93%                                                     |
| Hispanic/Latino                              | 14%                                                |                                                        | 8%                                                              | 8%                                         | 8%                                           | 7%                                                      |
| Unknown                                      | 3%                                                 |                                                        | 0%                                                              | 0%                                         | 0%                                           | 0%                                                      |
| Race                                         |                                                    |                                                        |                                                                 |                                            |                                              |                                                         |
| White, non-Hispanic/non-Latino               | 50%                                                |                                                        | 68%                                                             | 69%                                        | 77%                                          | 77%                                                     |
| White, Hispanic/Latino                       | 5%                                                 |                                                        | 3%                                                              | 3%                                         | 2%                                           | 3%                                                      |
| Black or African American                    | 41%                                                |                                                        | 28%                                                             | 25%                                        | 17%                                          | 17%                                                     |
| Asian                                        | 1%                                                 |                                                        | 0%                                                              | 1%                                         | 0%                                           | 1%                                                      |
| American Indian or Alaska Native             | 0%                                                 |                                                        | 2%                                                              | 1%                                         | 0%                                           | 0%                                                      |
| Native Hawaiian or other Pacific<br>Islander | 0%                                                 |                                                        | 0%                                                              | 1%                                         | 0%                                           | 0%                                                      |
| Several races                                | 3%                                                 |                                                        | 0%                                                              | 1%                                         | 3%                                           | 1%                                                      |
| Unknown                                      | 0%                                                 |                                                        | 0%                                                              | 0%                                         | 0%                                           | 0%                                                      |
| Age                                          |                                                    |                                                        |                                                                 |                                            |                                              |                                                         |
| Under 1                                      | 7%                                                 |                                                        | 8%                                                              | 0%                                         | 0%                                           | 0%                                                      |
| 1 to 5                                       | 25%                                                |                                                        | 25%                                                             | 0%                                         | 0%                                           | 0%                                                      |
| 6 to 12                                      | 19%                                                |                                                        | 20%                                                             | 0%                                         | 0%                                           | 0%                                                      |
| 13 to 17                                     | 9%                                                 |                                                        | 7%                                                              | 0%                                         | 7%                                           | 2%                                                      |
| 18 to 24                                     | 11%                                                |                                                        | 7%                                                              | 18%                                        | 15%                                          | 8%                                                      |
| 25 to 30                                     | 12%                                                |                                                        | 9%                                                              | 22%                                        | 19%                                          | 13%                                                     |
| 31 to 50                                     | 17%                                                |                                                        | 23%                                                             | 41%                                        | 35%                                          | 40%                                                     |
| 51 to 61                                     | 0%                                                 |                                                        | 1%                                                              | 15%                                        | 19%                                          | 24%                                                     |
| 62 and older                                 | 0%                                                 |                                                        | 0%                                                              | 4%                                         | 5%                                           | 13%                                                     |
| Unknown                                      | 0%                                                 |                                                        | 0%                                                              | 0%                                         | 0%                                           | 0%                                                      |