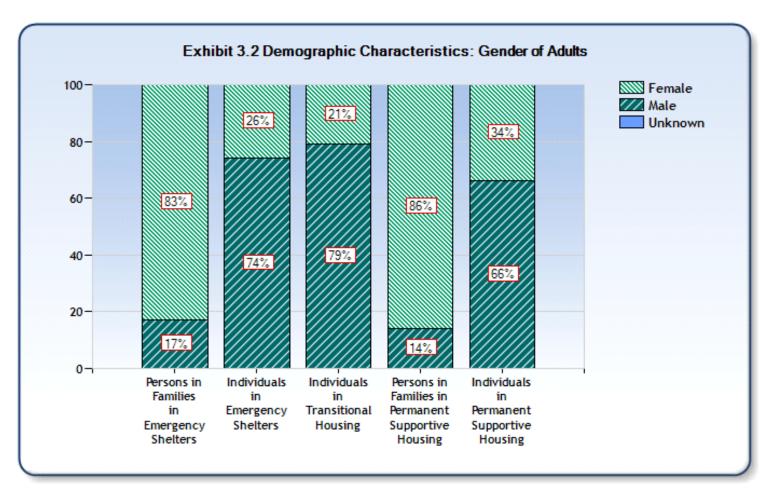

## **Exhibit 3.1 Demographic Characteristics of Sheltered Homeless Persons**

Reporting Year: 10/1/2016 - 9/30/2017
Site: Broome County/City of Binghamton

| Characteristics                              | Persons in<br>Families in<br>Emergency<br>Shelters | Persons in<br>Families in<br>Transitional<br>Housing** | Persons in<br>Families in<br>Permanent<br>Supportive<br>Housing | Individuals<br>in<br>Emergency<br>Shelters | Individuals<br>in<br>Transitional<br>Housing | Individuals<br>in<br>Permanent<br>Supportive<br>Housing |
|----------------------------------------------|----------------------------------------------------|--------------------------------------------------------|-----------------------------------------------------------------|--------------------------------------------|----------------------------------------------|---------------------------------------------------------|
| Number of Sheltered Homeless                 | Buciters                                           | Housing                                                | Housing                                                         | Siletters                                  | Housing                                      | Housing                                                 |
| Persons <sup>1</sup>                         | 511                                                |                                                        | 115                                                             | 969                                        | 231                                          | 206                                                     |
|                                              |                                                    | <u> </u>                                               |                                                                 |                                            |                                              |                                                         |
| Number of Sheltered Adults <sup>2</sup>      | 207                                                |                                                        | 44                                                              | 963                                        | 214                                          | 200                                                     |
| Number of Sheltered Children                 | 304                                                |                                                        | 69                                                              | 5                                          | 15                                           | 5                                                       |
| Gender of Adults                             |                                                    |                                                        |                                                                 |                                            |                                              |                                                         |
| Female                                       | 83%                                                |                                                        | 86%                                                             | 26%                                        | 21%                                          | 34%                                                     |
| Male                                         | 17%                                                |                                                        | 14%                                                             | 74%                                        | 79%                                          | 67%                                                     |
| Unknown                                      | 0%                                                 |                                                        | 0%                                                              | 0%                                         | 0%                                           | 0%                                                      |
| Gender of Children                           |                                                    |                                                        |                                                                 |                                            |                                              |                                                         |
| Female                                       | 53%                                                |                                                        | 57%                                                             | 20%                                        | 67%                                          | 80%                                                     |
| Male                                         | 47%                                                |                                                        | 43%                                                             | 80%                                        | 33%                                          | 20%                                                     |
| Unknown                                      | 0%                                                 |                                                        | 0%                                                              | 0%                                         | 0%                                           | 0%                                                      |
| Ethnicity                                    |                                                    |                                                        |                                                                 |                                            |                                              |                                                         |
| Non-Hispanic/non-Latino                      | 83%                                                |                                                        | 92%                                                             | 92%                                        | 95%                                          | 93%                                                     |
| Hispanic/Latino                              | 14%                                                |                                                        | 8%                                                              | 8%                                         | 8%                                           | 7%                                                      |
| Unknown                                      | 3%                                                 |                                                        | 0%                                                              | 0%                                         | 0%                                           | 0%                                                      |
| Race                                         |                                                    |                                                        |                                                                 |                                            |                                              |                                                         |
| White, non-Hispanic/non-Latino               | 50%                                                |                                                        | 68%                                                             | 69%                                        | 77%                                          | 77%                                                     |
| White, Hispanic/Latino                       | 5%                                                 |                                                        | 3%                                                              | 3%                                         | 2%                                           | 3%                                                      |
| Black or African American                    | 41%                                                |                                                        | 28%                                                             | 25%                                        | 17%                                          | 17%                                                     |
| Asian                                        | 1%                                                 |                                                        | 0%                                                              | 1%                                         | 0%                                           | 1%                                                      |
| American Indian or Alaska Native             | 0%                                                 |                                                        | 2%                                                              | 1%                                         | 0%                                           | 0%                                                      |
| Native Hawaiian or other Pacific<br>Islander | 0%                                                 |                                                        | 0%                                                              | 1%                                         | 0%                                           | 0%                                                      |
| Several races                                | 3%                                                 |                                                        | 0%                                                              | 1%                                         | 3%                                           | 1%                                                      |
| Unknown                                      | 0%                                                 |                                                        | 0%                                                              | 0%                                         | 0%                                           | 0%                                                      |
| Age                                          |                                                    |                                                        |                                                                 |                                            |                                              |                                                         |
| Under 1                                      | 7%                                                 |                                                        | 8%                                                              | 0%                                         | 0%                                           | 0%                                                      |
| 1 to 5                                       | 25%                                                |                                                        | 25%                                                             | 0%                                         | 0%                                           | 0%                                                      |
| 6 to 12                                      | 19%                                                |                                                        | 20%                                                             | 0%                                         | 0%                                           | 0%                                                      |
| 13 to 17                                     | 9%                                                 |                                                        | 7%                                                              | 0%                                         | 7%                                           | 2%                                                      |
| 18 to 24                                     | 11%                                                |                                                        | 7%                                                              | 18%                                        | 15%                                          | 8%                                                      |
| 25 to 30                                     | 12%                                                |                                                        | 9%                                                              | 22%                                        | 19%                                          | 13%                                                     |
| 31 to 50                                     | 17%                                                |                                                        | 23%                                                             | 41%                                        | 35%                                          | 40%                                                     |
| 51 to 61                                     | 0%                                                 |                                                        | 1%                                                              | 15%                                        | 19%                                          | 24%                                                     |
| 62 and older                                 | 0%                                                 |                                                        | 0%                                                              | 4%                                         | 5%                                           | 13%                                                     |
| Unknown                                      | 0%                                                 |                                                        | 0%                                                              | 0%                                         | 0%                                           | 0%                                                      |