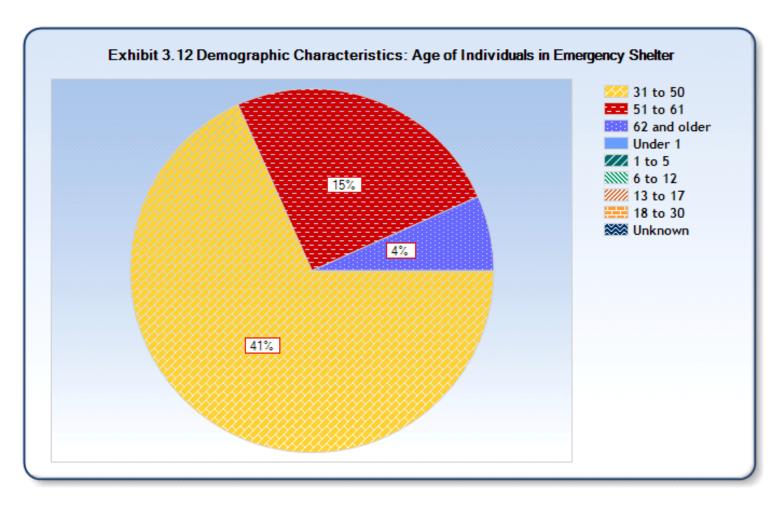

## **Exhibit 3.1 Demographic Characteristics of Sheltered Homeless Persons**

Reporting Year: 10/1/2016 - 9/30/2017
Site: Broome County/City of Binghamton

| Characteristics                              | Persons in<br>Families in<br>Emergency<br>Shelters | Persons in<br>Families in<br>Transitional<br>Housing** | Persons in<br>Families in<br>Permanent<br>Supportive<br>Housing | Individuals<br>in<br>Emergency<br>Shelters | Individuals<br>in<br>Transitional<br>Housing | Individuals<br>in<br>Permanent<br>Supportive<br>Housing |
|----------------------------------------------|----------------------------------------------------|--------------------------------------------------------|-----------------------------------------------------------------|--------------------------------------------|----------------------------------------------|---------------------------------------------------------|
| Number of Sheltered Homeless                 | Buciters                                           | Housing                                                | Housing                                                         | Siletters                                  | Housing                                      | Housing                                                 |
| Persons <sup>1</sup>                         | 511                                                |                                                        | 115                                                             | 969                                        | 231                                          | 206                                                     |
|                                              |                                                    | <u> </u>                                               |                                                                 |                                            |                                              |                                                         |
| Number of Sheltered Adults <sup>2</sup>      | 207                                                |                                                        | 44                                                              | 963                                        | 214                                          | 200                                                     |
| Number of Sheltered Children                 | 304                                                |                                                        | 69                                                              | 5                                          | 15                                           | 5                                                       |
| Gender of Adults                             |                                                    |                                                        |                                                                 |                                            |                                              |                                                         |
| Female                                       | 83%                                                |                                                        | 86%                                                             | 26%                                        | 21%                                          | 34%                                                     |
| Male                                         | 17%                                                |                                                        | 14%                                                             | 74%                                        | 79%                                          | 67%                                                     |
| Unknown                                      | 0%                                                 |                                                        | 0%                                                              | 0%                                         | 0%                                           | 0%                                                      |
| Gender of Children                           |                                                    |                                                        |                                                                 |                                            |                                              |                                                         |
| Female                                       | 53%                                                |                                                        | 57%                                                             | 20%                                        | 67%                                          | 80%                                                     |
| Male                                         | 47%                                                |                                                        | 43%                                                             | 80%                                        | 33%                                          | 20%                                                     |
| Unknown                                      | 0%                                                 |                                                        | 0%                                                              | 0%                                         | 0%                                           | 0%                                                      |
| Ethnicity                                    |                                                    |                                                        |                                                                 |                                            |                                              |                                                         |
| Non-Hispanic/non-Latino                      | 83%                                                |                                                        | 92%                                                             | 92%                                        | 95%                                          | 93%                                                     |
| Hispanic/Latino                              | 14%                                                |                                                        | 8%                                                              | 8%                                         | 8%                                           | 7%                                                      |
| Unknown                                      | 3%                                                 |                                                        | 0%                                                              | 0%                                         | 0%                                           | 0%                                                      |
| Race                                         |                                                    |                                                        |                                                                 |                                            |                                              |                                                         |
| White, non-Hispanic/non-Latino               | 50%                                                |                                                        | 68%                                                             | 69%                                        | 77%                                          | 77%                                                     |
| White, Hispanic/Latino                       | 5%                                                 |                                                        | 3%                                                              | 3%                                         | 2%                                           | 3%                                                      |
| Black or African American                    | 41%                                                |                                                        | 28%                                                             | 25%                                        | 17%                                          | 17%                                                     |
| Asian                                        | 1%                                                 |                                                        | 0%                                                              | 1%                                         | 0%                                           | 1%                                                      |
| American Indian or Alaska Native             | 0%                                                 |                                                        | 2%                                                              | 1%                                         | 0%                                           | 0%                                                      |
| Native Hawaiian or other Pacific<br>Islander | 0%                                                 |                                                        | 0%                                                              | 1%                                         | 0%                                           | 0%                                                      |
| Several races                                | 3%                                                 |                                                        | 0%                                                              | 1%                                         | 3%                                           | 1%                                                      |
| Unknown                                      | 0%                                                 |                                                        | 0%                                                              | 0%                                         | 0%                                           | 0%                                                      |
| Age                                          |                                                    |                                                        |                                                                 |                                            |                                              |                                                         |
| Under 1                                      | 7%                                                 |                                                        | 8%                                                              | 0%                                         | 0%                                           | 0%                                                      |
| 1 to 5                                       | 25%                                                |                                                        | 25%                                                             | 0%                                         | 0%                                           | 0%                                                      |
| 6 to 12                                      | 19%                                                |                                                        | 20%                                                             | 0%                                         | 0%                                           | 0%                                                      |
| 13 to 17                                     | 9%                                                 |                                                        | 7%                                                              | 0%                                         | 7%                                           | 2%                                                      |
| 18 to 24                                     | 11%                                                |                                                        | 7%                                                              | 18%                                        | 15%                                          | 8%                                                      |
| 25 to 30                                     | 12%                                                |                                                        | 9%                                                              | 22%                                        | 19%                                          | 13%                                                     |
| 31 to 50                                     | 17%                                                |                                                        | 23%                                                             | 41%                                        | 35%                                          | 40%                                                     |
| 51 to 61                                     | 0%                                                 |                                                        | 1%                                                              | 15%                                        | 19%                                          | 24%                                                     |
| 62 and older                                 | 0%                                                 |                                                        | 0%                                                              | 4%                                         | 5%                                           | 13%                                                     |
| Unknown                                      | 0%                                                 |                                                        | 0%                                                              | 0%                                         | 0%                                           | 0%                                                      |