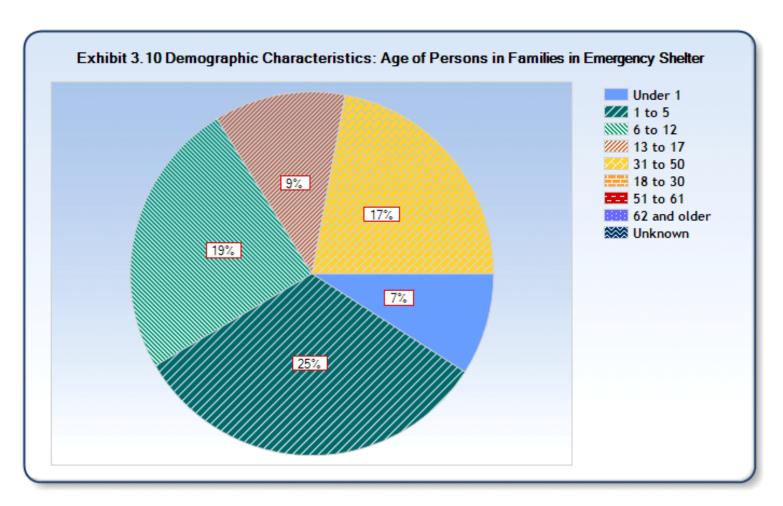

## **Exhibit 3.1 Demographic Characteristics of Sheltered Homeless Persons**

Reporting Year: 10/1/2016 - 9/30/2017
Site: Broome County/City of Binghamton

| Characteristics                              | Persons in<br>Families in<br>Emergency<br>Shelters | Persons in<br>Families in<br>Transitional<br>Housing** | Persons in<br>Families in<br>Permanent<br>Supportive<br>Housing | Individuals<br>in<br>Emergency<br>Shelters | Individuals<br>in<br>Transitional<br>Housing | Individuals<br>in<br>Permanent<br>Supportive<br>Housing |
|----------------------------------------------|----------------------------------------------------|--------------------------------------------------------|-----------------------------------------------------------------|--------------------------------------------|----------------------------------------------|---------------------------------------------------------|
| Number of Sheltered Homeless                 | Buciters                                           | Housing                                                | Housing                                                         | Siletters                                  | Housing                                      | Housing                                                 |
| Persons <sup>1</sup>                         | 511                                                |                                                        | 115                                                             | 969                                        | 231                                          | 206                                                     |
|                                              |                                                    | <u> </u>                                               |                                                                 |                                            |                                              |                                                         |
| Number of Sheltered Adults <sup>2</sup>      | 207                                                |                                                        | 44                                                              | 963                                        | 214                                          | 200                                                     |
| Number of Sheltered Children                 | 304                                                |                                                        | 69                                                              | 5                                          | 15                                           | 5                                                       |
| Gender of Adults                             |                                                    |                                                        |                                                                 |                                            |                                              |                                                         |
| Female                                       | 83%                                                |                                                        | 86%                                                             | 26%                                        | 21%                                          | 34%                                                     |
| Male                                         | 17%                                                |                                                        | 14%                                                             | 74%                                        | 79%                                          | 67%                                                     |
| Unknown                                      | 0%                                                 |                                                        | 0%                                                              | 0%                                         | 0%                                           | 0%                                                      |
| Gender of Children                           |                                                    |                                                        |                                                                 |                                            |                                              |                                                         |
| Female                                       | 53%                                                |                                                        | 57%                                                             | 20%                                        | 67%                                          | 80%                                                     |
| Male                                         | 47%                                                |                                                        | 43%                                                             | 80%                                        | 33%                                          | 20%                                                     |
| Unknown                                      | 0%                                                 |                                                        | 0%                                                              | 0%                                         | 0%                                           | 0%                                                      |
| Ethnicity                                    |                                                    |                                                        |                                                                 |                                            |                                              |                                                         |
| Non-Hispanic/non-Latino                      | 83%                                                |                                                        | 92%                                                             | 92%                                        | 95%                                          | 93%                                                     |
| Hispanic/Latino                              | 14%                                                |                                                        | 8%                                                              | 8%                                         | 8%                                           | 7%                                                      |
| Unknown                                      | 3%                                                 |                                                        | 0%                                                              | 0%                                         | 0%                                           | 0%                                                      |
| Race                                         |                                                    |                                                        |                                                                 |                                            |                                              |                                                         |
| White, non-Hispanic/non-Latino               | 50%                                                |                                                        | 68%                                                             | 69%                                        | 77%                                          | 77%                                                     |
| White, Hispanic/Latino                       | 5%                                                 |                                                        | 3%                                                              | 3%                                         | 2%                                           | 3%                                                      |
| Black or African American                    | 41%                                                |                                                        | 28%                                                             | 25%                                        | 17%                                          | 17%                                                     |
| Asian                                        | 1%                                                 |                                                        | 0%                                                              | 1%                                         | 0%                                           | 1%                                                      |
| American Indian or Alaska Native             | 0%                                                 |                                                        | 2%                                                              | 1%                                         | 0%                                           | 0%                                                      |
| Native Hawaiian or other Pacific<br>Islander | 0%                                                 |                                                        | 0%                                                              | 1%                                         | 0%                                           | 0%                                                      |
| Several races                                | 3%                                                 |                                                        | 0%                                                              | 1%                                         | 3%                                           | 1%                                                      |
| Unknown                                      | 0%                                                 |                                                        | 0%                                                              | 0%                                         | 0%                                           | 0%                                                      |
| Age                                          |                                                    |                                                        |                                                                 |                                            |                                              |                                                         |
| Under 1                                      | 7%                                                 |                                                        | 8%                                                              | 0%                                         | 0%                                           | 0%                                                      |
| 1 to 5                                       | 25%                                                |                                                        | 25%                                                             | 0%                                         | 0%                                           | 0%                                                      |
| 6 to 12                                      | 19%                                                |                                                        | 20%                                                             | 0%                                         | 0%                                           | 0%                                                      |
| 13 to 17                                     | 9%                                                 |                                                        | 7%                                                              | 0%                                         | 7%                                           | 2%                                                      |
| 18 to 24                                     | 11%                                                |                                                        | 7%                                                              | 18%                                        | 15%                                          | 8%                                                      |
| 25 to 30                                     | 12%                                                |                                                        | 9%                                                              | 22%                                        | 19%                                          | 13%                                                     |
| 31 to 50                                     | 17%                                                |                                                        | 23%                                                             | 41%                                        | 35%                                          | 40%                                                     |
| 51 to 61                                     | 0%                                                 |                                                        | 1%                                                              | 15%                                        | 19%                                          | 24%                                                     |
| 62 and older                                 | 0%                                                 |                                                        | 0%                                                              | 4%                                         | 5%                                           | 13%                                                     |
| Unknown                                      | 0%                                                 |                                                        | 0%                                                              | 0%                                         | 0%                                           | 0%                                                      |