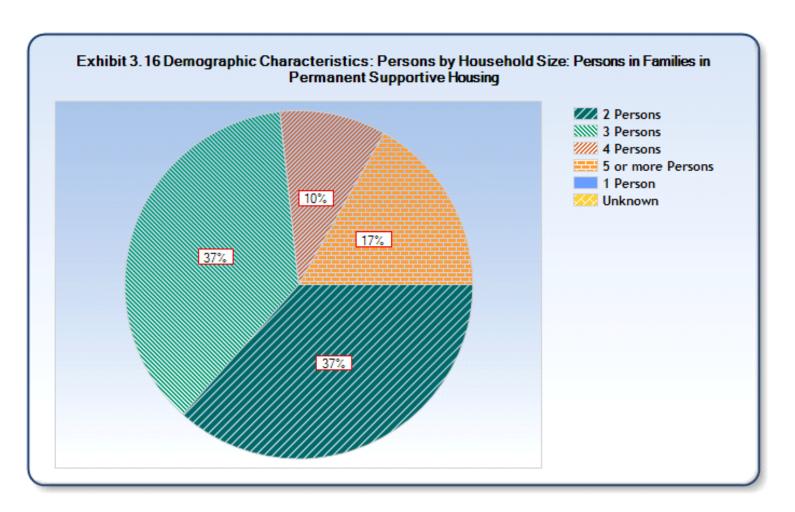

## **Exhibit 3.1 Demographic Characteristics of Sheltered Homeless Persons**

Reporting Year: 10/1/2016 - 9/30/2017
Site: Broome County/City of Binghamton

| Characteristics                              | Persons in<br>Families in<br>Emergency<br>Shelters | Persons in<br>Families in<br>Transitional<br>Housing** | Persons in<br>Families in<br>Permanent<br>Supportive<br>Housing | Individuals<br>in<br>Emergency<br>Shelters | Individuals<br>in<br>Transitional<br>Housing | Individuals<br>in<br>Permanent<br>Supportive<br>Housing |
|----------------------------------------------|----------------------------------------------------|--------------------------------------------------------|-----------------------------------------------------------------|--------------------------------------------|----------------------------------------------|---------------------------------------------------------|
| Number of Sheltered Homeless                 | Buciters                                           | Housing                                                | Housing                                                         | Siletters                                  | Housing                                      | Housing                                                 |
| Persons <sup>1</sup>                         | 511                                                |                                                        | 115                                                             | 969                                        | 231                                          | 206                                                     |
|                                              |                                                    | <u> </u>                                               |                                                                 |                                            |                                              |                                                         |
| Number of Sheltered Adults <sup>2</sup>      | 207                                                |                                                        | 44                                                              | 963                                        | 214                                          | 200                                                     |
| Number of Sheltered Children                 | 304                                                |                                                        | 69                                                              | 5                                          | 15                                           | 5                                                       |
| Gender of Adults                             |                                                    |                                                        |                                                                 |                                            |                                              |                                                         |
| Female                                       | 83%                                                |                                                        | 86%                                                             | 26%                                        | 21%                                          | 34%                                                     |
| Male                                         | 17%                                                |                                                        | 14%                                                             | 74%                                        | 79%                                          | 67%                                                     |
| Unknown                                      | 0%                                                 |                                                        | 0%                                                              | 0%                                         | 0%                                           | 0%                                                      |
| Gender of Children                           |                                                    |                                                        |                                                                 |                                            |                                              |                                                         |
| Female                                       | 53%                                                |                                                        | 57%                                                             | 20%                                        | 67%                                          | 80%                                                     |
| Male                                         | 47%                                                |                                                        | 43%                                                             | 80%                                        | 33%                                          | 20%                                                     |
| Unknown                                      | 0%                                                 |                                                        | 0%                                                              | 0%                                         | 0%                                           | 0%                                                      |
| Ethnicity                                    |                                                    |                                                        |                                                                 |                                            |                                              |                                                         |
| Non-Hispanic/non-Latino                      | 83%                                                |                                                        | 92%                                                             | 92%                                        | 95%                                          | 93%                                                     |
| Hispanic/Latino                              | 14%                                                |                                                        | 8%                                                              | 8%                                         | 8%                                           | 7%                                                      |
| Unknown                                      | 3%                                                 |                                                        | 0%                                                              | 0%                                         | 0%                                           | 0%                                                      |
| Race                                         |                                                    |                                                        |                                                                 |                                            |                                              |                                                         |
| White, non-Hispanic/non-Latino               | 50%                                                |                                                        | 68%                                                             | 69%                                        | 77%                                          | 77%                                                     |
| White, Hispanic/Latino                       | 5%                                                 |                                                        | 3%                                                              | 3%                                         | 2%                                           | 3%                                                      |
| Black or African American                    | 41%                                                |                                                        | 28%                                                             | 25%                                        | 17%                                          | 17%                                                     |
| Asian                                        | 1%                                                 |                                                        | 0%                                                              | 1%                                         | 0%                                           | 1%                                                      |
| American Indian or Alaska Native             | 0%                                                 |                                                        | 2%                                                              | 1%                                         | 0%                                           | 0%                                                      |
| Native Hawaiian or other Pacific<br>Islander | 0%                                                 |                                                        | 0%                                                              | 1%                                         | 0%                                           | 0%                                                      |
| Several races                                | 3%                                                 |                                                        | 0%                                                              | 1%                                         | 3%                                           | 1%                                                      |
| Unknown                                      | 0%                                                 |                                                        | 0%                                                              | 0%                                         | 0%                                           | 0%                                                      |
| Age                                          |                                                    |                                                        |                                                                 |                                            |                                              |                                                         |
| Under 1                                      | 7%                                                 |                                                        | 8%                                                              | 0%                                         | 0%                                           | 0%                                                      |
| 1 to 5                                       | 25%                                                |                                                        | 25%                                                             | 0%                                         | 0%                                           | 0%                                                      |
| 6 to 12                                      | 19%                                                |                                                        | 20%                                                             | 0%                                         | 0%                                           | 0%                                                      |
| 13 to 17                                     | 9%                                                 |                                                        | 7%                                                              | 0%                                         | 7%                                           | 2%                                                      |
| 18 to 24                                     | 11%                                                |                                                        | 7%                                                              | 18%                                        | 15%                                          | 8%                                                      |
| 25 to 30                                     | 12%                                                |                                                        | 9%                                                              | 22%                                        | 19%                                          | 13%                                                     |
| 31 to 50                                     | 17%                                                |                                                        | 23%                                                             | 41%                                        | 35%                                          | 40%                                                     |
| 51 to 61                                     | 0%                                                 |                                                        | 1%                                                              | 15%                                        | 19%                                          | 24%                                                     |
| 62 and older                                 | 0%                                                 |                                                        | 0%                                                              | 4%                                         | 5%                                           | 13%                                                     |
| Unknown                                      | 0%                                                 |                                                        | 0%                                                              | 0%                                         | 0%                                           | 0%                                                      |

| Characteristics           | Persons in<br>Families in<br>Emergency<br>Shelters | Persons in<br>Families in<br>Transitional<br>Housing** | Persons in<br>Families in<br>Permanent<br>Supportive<br>Housing | Individuals<br>in<br>Emergency<br>Shelters | Individuals<br>in<br>Transitional<br>Housing | Individuals<br>in<br>Permanent<br>Supportive<br>Housing |
|---------------------------|----------------------------------------------------|--------------------------------------------------------|-----------------------------------------------------------------|--------------------------------------------|----------------------------------------------|---------------------------------------------------------|
| Persons by Household Size |                                                    |                                                        |                                                                 |                                            |                                              |                                                         |
| 1 person                  | 0%                                                 |                                                        | 0%                                                              | 99%                                        | 100%                                         | 92%                                                     |
| 2 persons                 | 30%                                                |                                                        | 37%                                                             | 1%                                         | 0%                                           | 5%                                                      |
| 3 persons                 | 35%                                                |                                                        | 37%                                                             | 0%                                         | 0%                                           | 1%                                                      |
| 4 persons                 | 18%                                                |                                                        | 10%                                                             | 0%                                         | 0%                                           | 2%                                                      |
| 5 or more persons         | 17%                                                |                                                        | 17%                                                             | 0%                                         | 0%                                           | 0%                                                      |
| Unknown                   | 0%                                                 |                                                        | 0%                                                              | 0%                                         | 0%                                           | 0%                                                      |
| Veteran (adults only)     |                                                    |                                                        |                                                                 |                                            |                                              |                                                         |
| Yes                       | 0%                                                 |                                                        | 7%                                                              | 5%                                         | 7%                                           | 10%                                                     |
| No                        | 100%                                               |                                                        | 93%                                                             | 95%                                        | 93%                                          | 90%                                                     |
| Unknown                   | 0%                                                 |                                                        | 0%                                                              | 0%                                         | 0%                                           | 0%                                                      |
| Disabled (adults only)    |                                                    |                                                        |                                                                 |                                            |                                              |                                                         |
| Yes                       | 35%                                                |                                                        | 63%                                                             | 62%                                        | 71%                                          | 86%                                                     |
| No                        | 65%                                                |                                                        | 37%                                                             | 38%                                        | 29%                                          | 14%                                                     |
| Unknown                   | 0%                                                 |                                                        | 0%                                                              | 0%                                         | 0%                                           | 0%                                                      |