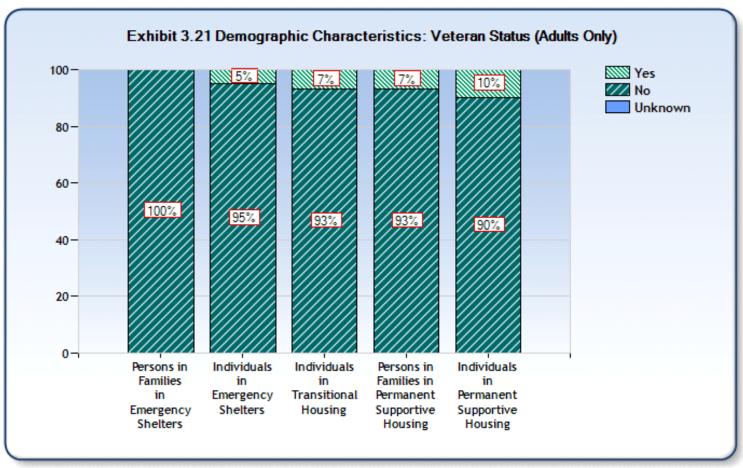

| Characteristics           | Persons in<br>Families in<br>Emergency<br>Shelters | Persons in<br>Families in<br>Transitional<br>Housing** | Persons in<br>Families in<br>Permanent<br>Supportive<br>Housing | Individuals<br>in<br>Emergency<br>Shelters | Individuals<br>in<br>Transitional<br>Housing | Individuals<br>in<br>Permanent<br>Supportive<br>Housing |
|---------------------------|----------------------------------------------------|--------------------------------------------------------|-----------------------------------------------------------------|--------------------------------------------|----------------------------------------------|---------------------------------------------------------|
| Persons by Household Size |                                                    |                                                        |                                                                 |                                            |                                              |                                                         |
| 1 person                  | 0%                                                 |                                                        | 0%                                                              | 99%                                        | 100%                                         | 92%                                                     |
| 2 persons                 | 30%                                                |                                                        | 37%                                                             | 1%                                         | 0%                                           | 5%                                                      |
| 3 persons                 | 35%                                                |                                                        | 37%                                                             | 0%                                         | 0%                                           | 1%                                                      |
| 4 persons                 | 18%                                                |                                                        | 10%                                                             | 0%                                         | 0%                                           | 2%                                                      |
| 5 or more persons         | 17%                                                |                                                        | 17%                                                             | 0%                                         | 0%                                           | 0%                                                      |
| Unknown                   | 0%                                                 |                                                        | 0%                                                              | 0%                                         | 0%                                           | 0%                                                      |
| Veteran (adults only)     |                                                    |                                                        |                                                                 |                                            |                                              |                                                         |
| Yes                       | 0%                                                 |                                                        | 7%                                                              | 5%                                         | 7%                                           | 10%                                                     |
| No                        | 100%                                               |                                                        | 93%                                                             | 95%                                        | 93%                                          | 90%                                                     |
| Unknown                   | 0%                                                 |                                                        | 0%                                                              | 0%                                         | 0%                                           | 0%                                                      |
| Disabled (adults only)    |                                                    |                                                        |                                                                 |                                            |                                              |                                                         |
| Yes                       | 35%                                                |                                                        | 63%                                                             | 62%                                        | 71%                                          | 86%                                                     |
| No                        | 65%                                                |                                                        | 37%                                                             | 38%                                        | 29%                                          | 14%                                                     |
| Unknown                   | 0%                                                 |                                                        | 0%                                                              | 0%                                         | 0%                                           | 0%                                                      |