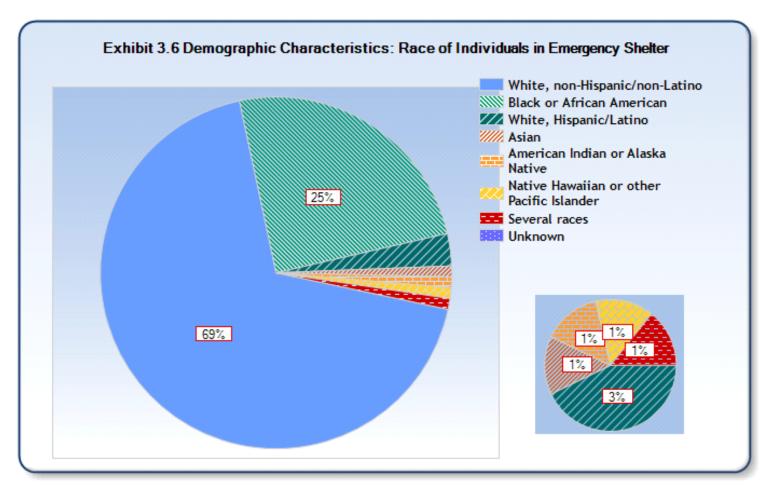

## **Exhibit 3.1 Demographic Characteristics of Sheltered Homeless Persons**

Reporting Year: 10/1/2016 - 9/30/2017
Site: Broome County/City of Binghamton

| Characteristics                              | Persons in<br>Families in<br>Emergency<br>Shelters | Persons in<br>Families in<br>Transitional<br>Housing** | Persons in<br>Families in<br>Permanent<br>Supportive<br>Housing | Individuals<br>in<br>Emergency<br>Shelters | Individuals<br>in<br>Transitional<br>Housing | Individuals<br>in<br>Permanent<br>Supportive<br>Housing |
|----------------------------------------------|----------------------------------------------------|--------------------------------------------------------|-----------------------------------------------------------------|--------------------------------------------|----------------------------------------------|---------------------------------------------------------|
| Number of Sheltered Homeless                 | Buciters                                           | Housing                                                | Housing                                                         | Siletters                                  | Housing                                      | Housing                                                 |
| Persons <sup>1</sup>                         | 511                                                |                                                        | 115                                                             | 969                                        | 231                                          | 206                                                     |
|                                              |                                                    | <u> </u>                                               |                                                                 |                                            |                                              |                                                         |
| Number of Sheltered Adults <sup>2</sup>      | 207                                                |                                                        | 44                                                              | 963                                        | 214                                          | 200                                                     |
| Number of Sheltered Children                 | 304                                                |                                                        | 69                                                              | 5                                          | 15                                           | 5                                                       |
| Gender of Adults                             |                                                    |                                                        |                                                                 |                                            |                                              |                                                         |
| Female                                       | 83%                                                |                                                        | 86%                                                             | 26%                                        | 21%                                          | 34%                                                     |
| Male                                         | 17%                                                |                                                        | 14%                                                             | 74%                                        | 79%                                          | 67%                                                     |
| Unknown                                      | 0%                                                 |                                                        | 0%                                                              | 0%                                         | 0%                                           | 0%                                                      |
| Gender of Children                           |                                                    |                                                        |                                                                 |                                            |                                              |                                                         |
| Female                                       | 53%                                                |                                                        | 57%                                                             | 20%                                        | 67%                                          | 80%                                                     |
| Male                                         | 47%                                                |                                                        | 43%                                                             | 80%                                        | 33%                                          | 20%                                                     |
| Unknown                                      | 0%                                                 |                                                        | 0%                                                              | 0%                                         | 0%                                           | 0%                                                      |
| Ethnicity                                    |                                                    |                                                        |                                                                 |                                            |                                              |                                                         |
| Non-Hispanic/non-Latino                      | 83%                                                |                                                        | 92%                                                             | 92%                                        | 95%                                          | 93%                                                     |
| Hispanic/Latino                              | 14%                                                |                                                        | 8%                                                              | 8%                                         | 8%                                           | 7%                                                      |
| Unknown                                      | 3%                                                 |                                                        | 0%                                                              | 0%                                         | 0%                                           | 0%                                                      |
| Race                                         |                                                    |                                                        |                                                                 |                                            |                                              |                                                         |
| White, non-Hispanic/non-Latino               | 50%                                                |                                                        | 68%                                                             | 69%                                        | 77%                                          | 77%                                                     |
| White, Hispanic/Latino                       | 5%                                                 |                                                        | 3%                                                              | 3%                                         | 2%                                           | 3%                                                      |
| Black or African American                    | 41%                                                |                                                        | 28%                                                             | 25%                                        | 17%                                          | 17%                                                     |
| Asian                                        | 1%                                                 |                                                        | 0%                                                              | 1%                                         | 0%                                           | 1%                                                      |
| American Indian or Alaska Native             | 0%                                                 |                                                        | 2%                                                              | 1%                                         | 0%                                           | 0%                                                      |
| Native Hawaiian or other Pacific<br>Islander | 0%                                                 |                                                        | 0%                                                              | 1%                                         | 0%                                           | 0%                                                      |
| Several races                                | 3%                                                 |                                                        | 0%                                                              | 1%                                         | 3%                                           | 1%                                                      |
| Unknown                                      | 0%                                                 |                                                        | 0%                                                              | 0%                                         | 0%                                           | 0%                                                      |
| Age                                          |                                                    |                                                        |                                                                 |                                            |                                              |                                                         |
| Under 1                                      | 7%                                                 |                                                        | 8%                                                              | 0%                                         | 0%                                           | 0%                                                      |
| 1 to 5                                       | 25%                                                |                                                        | 25%                                                             | 0%                                         | 0%                                           | 0%                                                      |
| 6 to 12                                      | 19%                                                |                                                        | 20%                                                             | 0%                                         | 0%                                           | 0%                                                      |
| 13 to 17                                     | 9%                                                 |                                                        | 7%                                                              | 0%                                         | 7%                                           | 2%                                                      |
| 18 to 24                                     | 11%                                                |                                                        | 7%                                                              | 18%                                        | 15%                                          | 8%                                                      |
| 25 to 30                                     | 12%                                                |                                                        | 9%                                                              | 22%                                        | 19%                                          | 13%                                                     |
| 31 to 50                                     | 17%                                                |                                                        | 23%                                                             | 41%                                        | 35%                                          | 40%                                                     |
| 51 to 61                                     | 0%                                                 |                                                        | 1%                                                              | 15%                                        | 19%                                          | 24%                                                     |
| 62 and older                                 | 0%                                                 |                                                        | 0%                                                              | 4%                                         | 5%                                           | 13%                                                     |
| Unknown                                      | 0%                                                 |                                                        | 0%                                                              | 0%                                         | 0%                                           | 0%                                                      |