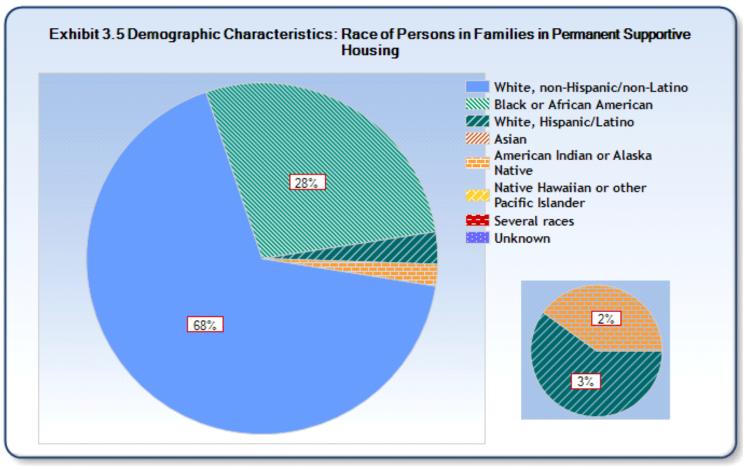

## **Exhibit 3.1 Demographic Characteristics of Sheltered Homeless Persons**

Reporting Year: 10/1/2016 - 9/30/2017
Site: Broome County/City of Binghamton

| Characteristics                              | Persons in<br>Families in<br>Emergency<br>Shelters | Persons in<br>Families in<br>Transitional<br>Housing** | Persons in<br>Families in<br>Permanent<br>Supportive<br>Housing | Individuals<br>in<br>Emergency<br>Shelters | Individuals<br>in<br>Transitional<br>Housing | Individuals<br>in<br>Permanent<br>Supportive<br>Housing |
|----------------------------------------------|----------------------------------------------------|--------------------------------------------------------|-----------------------------------------------------------------|--------------------------------------------|----------------------------------------------|---------------------------------------------------------|
| Number of Sheltered Homeless                 | Buciters                                           | Housing                                                | Housing                                                         | Siletters                                  | Housing                                      | Housing                                                 |
| Persons <sup>1</sup>                         | 511                                                |                                                        | 115                                                             | 969                                        | 231                                          | 206                                                     |
|                                              |                                                    | <u> </u>                                               |                                                                 |                                            |                                              |                                                         |
| Number of Sheltered Adults <sup>2</sup>      | 207                                                |                                                        | 44                                                              | 963                                        | 214                                          | 200                                                     |
| Number of Sheltered Children                 | 304                                                |                                                        | 69                                                              | 5                                          | 15                                           | 5                                                       |
| Gender of Adults                             |                                                    |                                                        |                                                                 |                                            |                                              |                                                         |
| Female                                       | 83%                                                |                                                        | 86%                                                             | 26%                                        | 21%                                          | 34%                                                     |
| Male                                         | 17%                                                |                                                        | 14%                                                             | 74%                                        | 79%                                          | 67%                                                     |
| Unknown                                      | 0%                                                 |                                                        | 0%                                                              | 0%                                         | 0%                                           | 0%                                                      |
| Gender of Children                           |                                                    |                                                        |                                                                 |                                            |                                              |                                                         |
| Female                                       | 53%                                                |                                                        | 57%                                                             | 20%                                        | 67%                                          | 80%                                                     |
| Male                                         | 47%                                                |                                                        | 43%                                                             | 80%                                        | 33%                                          | 20%                                                     |
| Unknown                                      | 0%                                                 |                                                        | 0%                                                              | 0%                                         | 0%                                           | 0%                                                      |
| Ethnicity                                    |                                                    |                                                        |                                                                 |                                            |                                              |                                                         |
| Non-Hispanic/non-Latino                      | 83%                                                |                                                        | 92%                                                             | 92%                                        | 95%                                          | 93%                                                     |
| Hispanic/Latino                              | 14%                                                |                                                        | 8%                                                              | 8%                                         | 8%                                           | 7%                                                      |
| Unknown                                      | 3%                                                 |                                                        | 0%                                                              | 0%                                         | 0%                                           | 0%                                                      |
| Race                                         |                                                    |                                                        |                                                                 |                                            |                                              |                                                         |
| White, non-Hispanic/non-Latino               | 50%                                                |                                                        | 68%                                                             | 69%                                        | 77%                                          | 77%                                                     |
| White, Hispanic/Latino                       | 5%                                                 |                                                        | 3%                                                              | 3%                                         | 2%                                           | 3%                                                      |
| Black or African American                    | 41%                                                |                                                        | 28%                                                             | 25%                                        | 17%                                          | 17%                                                     |
| Asian                                        | 1%                                                 |                                                        | 0%                                                              | 1%                                         | 0%                                           | 1%                                                      |
| American Indian or Alaska Native             | 0%                                                 |                                                        | 2%                                                              | 1%                                         | 0%                                           | 0%                                                      |
| Native Hawaiian or other Pacific<br>Islander | 0%                                                 |                                                        | 0%                                                              | 1%                                         | 0%                                           | 0%                                                      |
| Several races                                | 3%                                                 |                                                        | 0%                                                              | 1%                                         | 3%                                           | 1%                                                      |
| Unknown                                      | 0%                                                 |                                                        | 0%                                                              | 0%                                         | 0%                                           | 0%                                                      |
| Age                                          |                                                    |                                                        |                                                                 |                                            |                                              |                                                         |
| Under 1                                      | 7%                                                 |                                                        | 8%                                                              | 0%                                         | 0%                                           | 0%                                                      |
| 1 to 5                                       | 25%                                                |                                                        | 25%                                                             | 0%                                         | 0%                                           | 0%                                                      |
| 6 to 12                                      | 19%                                                |                                                        | 20%                                                             | 0%                                         | 0%                                           | 0%                                                      |
| 13 to 17                                     | 9%                                                 |                                                        | 7%                                                              | 0%                                         | 7%                                           | 2%                                                      |
| 18 to 24                                     | 11%                                                |                                                        | 7%                                                              | 18%                                        | 15%                                          | 8%                                                      |
| 25 to 30                                     | 12%                                                |                                                        | 9%                                                              | 22%                                        | 19%                                          | 13%                                                     |
| 31 to 50                                     | 17%                                                |                                                        | 23%                                                             | 41%                                        | 35%                                          | 40%                                                     |
| 51 to 61                                     | 0%                                                 |                                                        | 1%                                                              | 15%                                        | 19%                                          | 24%                                                     |
| 62 and older                                 | 0%                                                 |                                                        | 0%                                                              | 4%                                         | 5%                                           | 13%                                                     |
| Unknown                                      | 0%                                                 |                                                        | 0%                                                              | 0%                                         | 0%                                           | 0%                                                      |