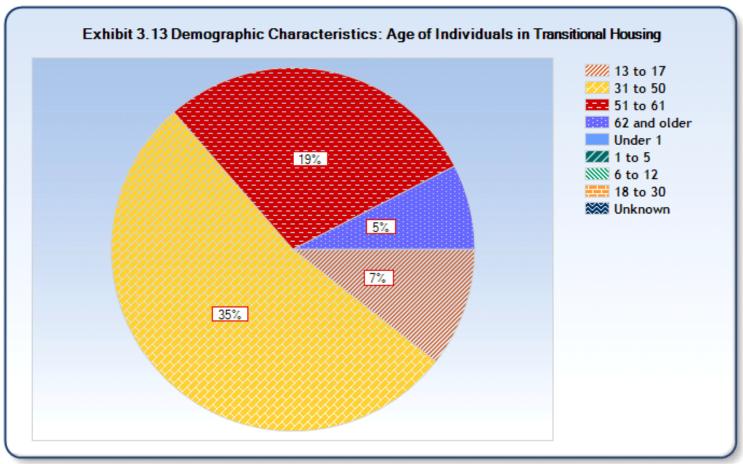

## **Exhibit 3.1 Demographic Characteristics of Sheltered Homeless Persons**

Reporting Year: 10/1/2016 - 9/30/2017
Site: Broome County/City of Binghamton

| Characteristics                              | Persons in<br>Families in<br>Emergency<br>Shelters | Persons in<br>Families in<br>Transitional<br>Housing** | Persons in<br>Families in<br>Permanent<br>Supportive<br>Housing | Individuals<br>in<br>Emergency<br>Shelters | Individuals<br>in<br>Transitional<br>Housing | Individuals<br>in<br>Permanent<br>Supportive<br>Housing |
|----------------------------------------------|----------------------------------------------------|--------------------------------------------------------|-----------------------------------------------------------------|--------------------------------------------|----------------------------------------------|---------------------------------------------------------|
| Number of Sheltered Homeless                 | Buciters                                           | Housing                                                | Housing                                                         | Siletters                                  | Housing                                      | Housing                                                 |
| Persons <sup>1</sup>                         | 511                                                |                                                        | 115                                                             | 969                                        | 231                                          | 206                                                     |
|                                              |                                                    | <u> </u>                                               |                                                                 |                                            |                                              |                                                         |
| Number of Sheltered Adults <sup>2</sup>      | 207                                                |                                                        | 44                                                              | 963                                        | 214                                          | 200                                                     |
| Number of Sheltered Children                 | 304                                                |                                                        | 69                                                              | 5                                          | 15                                           | 5                                                       |
| Gender of Adults                             |                                                    |                                                        |                                                                 |                                            |                                              |                                                         |
| Female                                       | 83%                                                |                                                        | 86%                                                             | 26%                                        | 21%                                          | 34%                                                     |
| Male                                         | 17%                                                |                                                        | 14%                                                             | 74%                                        | 79%                                          | 67%                                                     |
| Unknown                                      | 0%                                                 |                                                        | 0%                                                              | 0%                                         | 0%                                           | 0%                                                      |
| Gender of Children                           |                                                    |                                                        |                                                                 |                                            |                                              |                                                         |
| Female                                       | 53%                                                |                                                        | 57%                                                             | 20%                                        | 67%                                          | 80%                                                     |
| Male                                         | 47%                                                |                                                        | 43%                                                             | 80%                                        | 33%                                          | 20%                                                     |
| Unknown                                      | 0%                                                 |                                                        | 0%                                                              | 0%                                         | 0%                                           | 0%                                                      |
| Ethnicity                                    |                                                    |                                                        |                                                                 |                                            |                                              |                                                         |
| Non-Hispanic/non-Latino                      | 83%                                                |                                                        | 92%                                                             | 92%                                        | 95%                                          | 93%                                                     |
| Hispanic/Latino                              | 14%                                                |                                                        | 8%                                                              | 8%                                         | 8%                                           | 7%                                                      |
| Unknown                                      | 3%                                                 |                                                        | 0%                                                              | 0%                                         | 0%                                           | 0%                                                      |
| Race                                         |                                                    |                                                        |                                                                 |                                            |                                              |                                                         |
| White, non-Hispanic/non-Latino               | 50%                                                |                                                        | 68%                                                             | 69%                                        | 77%                                          | 77%                                                     |
| White, Hispanic/Latino                       | 5%                                                 |                                                        | 3%                                                              | 3%                                         | 2%                                           | 3%                                                      |
| Black or African American                    | 41%                                                |                                                        | 28%                                                             | 25%                                        | 17%                                          | 17%                                                     |
| Asian                                        | 1%                                                 |                                                        | 0%                                                              | 1%                                         | 0%                                           | 1%                                                      |
| American Indian or Alaska Native             | 0%                                                 |                                                        | 2%                                                              | 1%                                         | 0%                                           | 0%                                                      |
| Native Hawaiian or other Pacific<br>Islander | 0%                                                 |                                                        | 0%                                                              | 1%                                         | 0%                                           | 0%                                                      |
| Several races                                | 3%                                                 |                                                        | 0%                                                              | 1%                                         | 3%                                           | 1%                                                      |
| Unknown                                      | 0%                                                 |                                                        | 0%                                                              | 0%                                         | 0%                                           | 0%                                                      |
| Age                                          |                                                    |                                                        |                                                                 |                                            |                                              |                                                         |
| Under 1                                      | 7%                                                 |                                                        | 8%                                                              | 0%                                         | 0%                                           | 0%                                                      |
| 1 to 5                                       | 25%                                                |                                                        | 25%                                                             | 0%                                         | 0%                                           | 0%                                                      |
| 6 to 12                                      | 19%                                                |                                                        | 20%                                                             | 0%                                         | 0%                                           | 0%                                                      |
| 13 to 17                                     | 9%                                                 |                                                        | 7%                                                              | 0%                                         | 7%                                           | 2%                                                      |
| 18 to 24                                     | 11%                                                |                                                        | 7%                                                              | 18%                                        | 15%                                          | 8%                                                      |
| 25 to 30                                     | 12%                                                |                                                        | 9%                                                              | 22%                                        | 19%                                          | 13%                                                     |
| 31 to 50                                     | 17%                                                |                                                        | 23%                                                             | 41%                                        | 35%                                          | 40%                                                     |
| 51 to 61                                     | 0%                                                 |                                                        | 1%                                                              | 15%                                        | 19%                                          | 24%                                                     |
| 62 and older                                 | 0%                                                 |                                                        | 0%                                                              | 4%                                         | 5%                                           | 13%                                                     |
| Unknown                                      | 0%                                                 |                                                        | 0%                                                              | 0%                                         | 0%                                           | 0%                                                      |