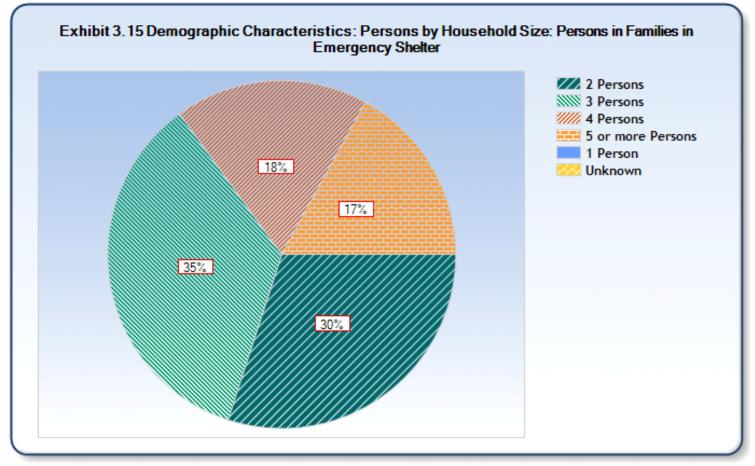

## **Exhibit 3.1 Demographic Characteristics of Sheltered Homeless Persons**

Reporting Year: 10/1/2016 - 9/30/2017
Site: Broome County/City of Binghamton

| Characteristics                              | Persons in<br>Families in<br>Emergency<br>Shelters | Persons in<br>Families in<br>Transitional<br>Housing** | Persons in<br>Families in<br>Permanent<br>Supportive<br>Housing | Individuals<br>in<br>Emergency<br>Shelters | Individuals<br>in<br>Transitional<br>Housing | Individuals<br>in<br>Permanent<br>Supportive<br>Housing |
|----------------------------------------------|----------------------------------------------------|--------------------------------------------------------|-----------------------------------------------------------------|--------------------------------------------|----------------------------------------------|---------------------------------------------------------|
| Number of Sheltered Homeless                 | Buciters                                           | Housing                                                | Housing                                                         | Siletters                                  | Housing                                      | Housing                                                 |
| Persons <sup>1</sup>                         | 511                                                |                                                        | 115                                                             | 969                                        | 231                                          | 206                                                     |
|                                              |                                                    | <u> </u>                                               |                                                                 |                                            |                                              |                                                         |
| Number of Sheltered Adults <sup>2</sup>      | 207                                                |                                                        | 44                                                              | 963                                        | 214                                          | 200                                                     |
| Number of Sheltered Children                 | 304                                                |                                                        | 69                                                              | 5                                          | 15                                           | 5                                                       |
| Gender of Adults                             |                                                    |                                                        |                                                                 |                                            |                                              |                                                         |
| Female                                       | 83%                                                |                                                        | 86%                                                             | 26%                                        | 21%                                          | 34%                                                     |
| Male                                         | 17%                                                |                                                        | 14%                                                             | 74%                                        | 79%                                          | 67%                                                     |
| Unknown                                      | 0%                                                 |                                                        | 0%                                                              | 0%                                         | 0%                                           | 0%                                                      |
| Gender of Children                           |                                                    |                                                        |                                                                 |                                            |                                              |                                                         |
| Female                                       | 53%                                                |                                                        | 57%                                                             | 20%                                        | 67%                                          | 80%                                                     |
| Male                                         | 47%                                                |                                                        | 43%                                                             | 80%                                        | 33%                                          | 20%                                                     |
| Unknown                                      | 0%                                                 |                                                        | 0%                                                              | 0%                                         | 0%                                           | 0%                                                      |
| Ethnicity                                    |                                                    |                                                        |                                                                 |                                            |                                              |                                                         |
| Non-Hispanic/non-Latino                      | 83%                                                |                                                        | 92%                                                             | 92%                                        | 95%                                          | 93%                                                     |
| Hispanic/Latino                              | 14%                                                |                                                        | 8%                                                              | 8%                                         | 8%                                           | 7%                                                      |
| Unknown                                      | 3%                                                 |                                                        | 0%                                                              | 0%                                         | 0%                                           | 0%                                                      |
| Race                                         |                                                    |                                                        |                                                                 |                                            |                                              |                                                         |
| White, non-Hispanic/non-Latino               | 50%                                                |                                                        | 68%                                                             | 69%                                        | 77%                                          | 77%                                                     |
| White, Hispanic/Latino                       | 5%                                                 |                                                        | 3%                                                              | 3%                                         | 2%                                           | 3%                                                      |
| Black or African American                    | 41%                                                |                                                        | 28%                                                             | 25%                                        | 17%                                          | 17%                                                     |
| Asian                                        | 1%                                                 |                                                        | 0%                                                              | 1%                                         | 0%                                           | 1%                                                      |
| American Indian or Alaska Native             | 0%                                                 |                                                        | 2%                                                              | 1%                                         | 0%                                           | 0%                                                      |
| Native Hawaiian or other Pacific<br>Islander | 0%                                                 |                                                        | 0%                                                              | 1%                                         | 0%                                           | 0%                                                      |
| Several races                                | 3%                                                 |                                                        | 0%                                                              | 1%                                         | 3%                                           | 1%                                                      |
| Unknown                                      | 0%                                                 |                                                        | 0%                                                              | 0%                                         | 0%                                           | 0%                                                      |
| Age                                          |                                                    |                                                        |                                                                 |                                            |                                              |                                                         |
| Under 1                                      | 7%                                                 |                                                        | 8%                                                              | 0%                                         | 0%                                           | 0%                                                      |
| 1 to 5                                       | 25%                                                |                                                        | 25%                                                             | 0%                                         | 0%                                           | 0%                                                      |
| 6 to 12                                      | 19%                                                |                                                        | 20%                                                             | 0%                                         | 0%                                           | 0%                                                      |
| 13 to 17                                     | 9%                                                 |                                                        | 7%                                                              | 0%                                         | 7%                                           | 2%                                                      |
| 18 to 24                                     | 11%                                                |                                                        | 7%                                                              | 18%                                        | 15%                                          | 8%                                                      |
| 25 to 30                                     | 12%                                                |                                                        | 9%                                                              | 22%                                        | 19%                                          | 13%                                                     |
| 31 to 50                                     | 17%                                                |                                                        | 23%                                                             | 41%                                        | 35%                                          | 40%                                                     |
| 51 to 61                                     | 0%                                                 |                                                        | 1%                                                              | 15%                                        | 19%                                          | 24%                                                     |
| 62 and older                                 | 0%                                                 |                                                        | 0%                                                              | 4%                                         | 5%                                           | 13%                                                     |
| Unknown                                      | 0%                                                 |                                                        | 0%                                                              | 0%                                         | 0%                                           | 0%                                                      |

| Characteristics           | Persons in<br>Families in<br>Emergency<br>Shelters | Persons in<br>Families in<br>Transitional<br>Housing** | Persons in<br>Families in<br>Permanent<br>Supportive<br>Housing | Individuals<br>in<br>Emergency<br>Shelters | Individuals<br>in<br>Transitional<br>Housing | Individuals<br>in<br>Permanent<br>Supportive<br>Housing |
|---------------------------|----------------------------------------------------|--------------------------------------------------------|-----------------------------------------------------------------|--------------------------------------------|----------------------------------------------|---------------------------------------------------------|
| Persons by Household Size |                                                    |                                                        |                                                                 |                                            |                                              |                                                         |
| 1 person                  | 0%                                                 |                                                        | 0%                                                              | 99%                                        | 100%                                         | 92%                                                     |
| 2 persons                 | 30%                                                |                                                        | 37%                                                             | 1%                                         | 0%                                           | 5%                                                      |
| 3 persons                 | 35%                                                |                                                        | 37%                                                             | 0%                                         | 0%                                           | 1%                                                      |
| 4 persons                 | 18%                                                |                                                        | 10%                                                             | 0%                                         | 0%                                           | 2%                                                      |
| 5 or more persons         | 17%                                                |                                                        | 17%                                                             | 0%                                         | 0%                                           | 0%                                                      |
| Unknown                   | 0%                                                 |                                                        | 0%                                                              | 0%                                         | 0%                                           | 0%                                                      |
| Veteran (adults only)     |                                                    |                                                        |                                                                 |                                            |                                              |                                                         |
| Yes                       | 0%                                                 |                                                        | 7%                                                              | 5%                                         | 7%                                           | 10%                                                     |
| No                        | 100%                                               |                                                        | 93%                                                             | 95%                                        | 93%                                          | 90%                                                     |
| Unknown                   | 0%                                                 |                                                        | 0%                                                              | 0%                                         | 0%                                           | 0%                                                      |
| Disabled (adults only)    |                                                    |                                                        |                                                                 |                                            |                                              |                                                         |
| Yes                       | 35%                                                |                                                        | 63%                                                             | 62%                                        | 71%                                          | 86%                                                     |
| No                        | 65%                                                |                                                        | 37%                                                             | 38%                                        | 29%                                          | 14%                                                     |
| Unknown                   | 0%                                                 |                                                        | 0%                                                              | 0%                                         | 0%                                           | 0%                                                      |