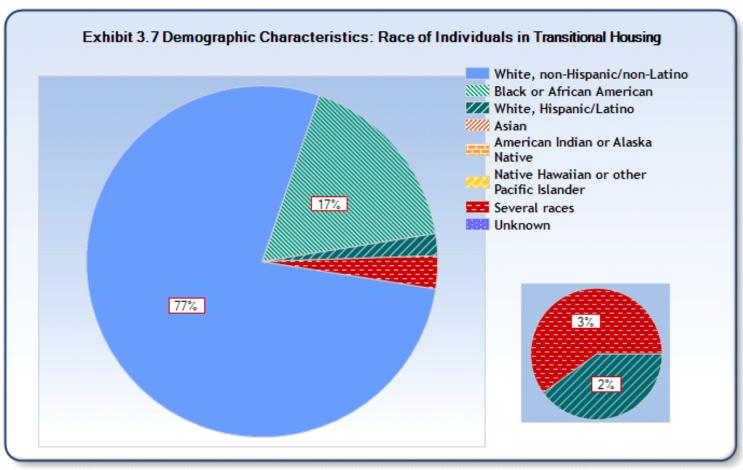

## **Exhibit 3.1 Demographic Characteristics of Sheltered Homeless Persons**

Reporting Year: 10/1/2016 - 9/30/2017
Site: Broome County/City of Binghamton

| Characteristics                              | Persons in<br>Families in<br>Emergency<br>Shelters | Persons in<br>Families in<br>Transitional<br>Housing** | Persons in<br>Families in<br>Permanent<br>Supportive<br>Housing | Individuals<br>in<br>Emergency<br>Shelters | Individuals<br>in<br>Transitional<br>Housing | Individuals<br>in<br>Permanent<br>Supportive<br>Housing |
|----------------------------------------------|----------------------------------------------------|--------------------------------------------------------|-----------------------------------------------------------------|--------------------------------------------|----------------------------------------------|---------------------------------------------------------|
| Number of Sheltered Homeless                 | Buciters                                           | Housing                                                | Housing                                                         | Siletters                                  | Housing                                      | Housing                                                 |
| Persons <sup>1</sup>                         | 511                                                |                                                        | 115                                                             | 969                                        | 231                                          | 206                                                     |
|                                              |                                                    | <u> </u>                                               |                                                                 |                                            |                                              |                                                         |
| Number of Sheltered Adults <sup>2</sup>      | 207                                                |                                                        | 44                                                              | 963                                        | 214                                          | 200                                                     |
| Number of Sheltered Children                 | 304                                                |                                                        | 69                                                              | 5                                          | 15                                           | 5                                                       |
| Gender of Adults                             |                                                    |                                                        |                                                                 |                                            |                                              |                                                         |
| Female                                       | 83%                                                |                                                        | 86%                                                             | 26%                                        | 21%                                          | 34%                                                     |
| Male                                         | 17%                                                |                                                        | 14%                                                             | 74%                                        | 79%                                          | 67%                                                     |
| Unknown                                      | 0%                                                 |                                                        | 0%                                                              | 0%                                         | 0%                                           | 0%                                                      |
| Gender of Children                           |                                                    |                                                        |                                                                 |                                            |                                              |                                                         |
| Female                                       | 53%                                                |                                                        | 57%                                                             | 20%                                        | 67%                                          | 80%                                                     |
| Male                                         | 47%                                                |                                                        | 43%                                                             | 80%                                        | 33%                                          | 20%                                                     |
| Unknown                                      | 0%                                                 |                                                        | 0%                                                              | 0%                                         | 0%                                           | 0%                                                      |
| Ethnicity                                    |                                                    |                                                        |                                                                 |                                            |                                              |                                                         |
| Non-Hispanic/non-Latino                      | 83%                                                |                                                        | 92%                                                             | 92%                                        | 95%                                          | 93%                                                     |
| Hispanic/Latino                              | 14%                                                |                                                        | 8%                                                              | 8%                                         | 8%                                           | 7%                                                      |
| Unknown                                      | 3%                                                 |                                                        | 0%                                                              | 0%                                         | 0%                                           | 0%                                                      |
| Race                                         |                                                    |                                                        |                                                                 |                                            |                                              |                                                         |
| White, non-Hispanic/non-Latino               | 50%                                                |                                                        | 68%                                                             | 69%                                        | 77%                                          | 77%                                                     |
| White, Hispanic/Latino                       | 5%                                                 |                                                        | 3%                                                              | 3%                                         | 2%                                           | 3%                                                      |
| Black or African American                    | 41%                                                |                                                        | 28%                                                             | 25%                                        | 17%                                          | 17%                                                     |
| Asian                                        | 1%                                                 |                                                        | 0%                                                              | 1%                                         | 0%                                           | 1%                                                      |
| American Indian or Alaska Native             | 0%                                                 |                                                        | 2%                                                              | 1%                                         | 0%                                           | 0%                                                      |
| Native Hawaiian or other Pacific<br>Islander | 0%                                                 |                                                        | 0%                                                              | 1%                                         | 0%                                           | 0%                                                      |
| Several races                                | 3%                                                 |                                                        | 0%                                                              | 1%                                         | 3%                                           | 1%                                                      |
| Unknown                                      | 0%                                                 |                                                        | 0%                                                              | 0%                                         | 0%                                           | 0%                                                      |
| Age                                          |                                                    |                                                        |                                                                 |                                            |                                              |                                                         |
| Under 1                                      | 7%                                                 |                                                        | 8%                                                              | 0%                                         | 0%                                           | 0%                                                      |
| 1 to 5                                       | 25%                                                |                                                        | 25%                                                             | 0%                                         | 0%                                           | 0%                                                      |
| 6 to 12                                      | 19%                                                |                                                        | 20%                                                             | 0%                                         | 0%                                           | 0%                                                      |
| 13 to 17                                     | 9%                                                 |                                                        | 7%                                                              | 0%                                         | 7%                                           | 2%                                                      |
| 18 to 24                                     | 11%                                                |                                                        | 7%                                                              | 18%                                        | 15%                                          | 8%                                                      |
| 25 to 30                                     | 12%                                                |                                                        | 9%                                                              | 22%                                        | 19%                                          | 13%                                                     |
| 31 to 50                                     | 17%                                                |                                                        | 23%                                                             | 41%                                        | 35%                                          | 40%                                                     |
| 51 to 61                                     | 0%                                                 |                                                        | 1%                                                              | 15%                                        | 19%                                          | 24%                                                     |
| 62 and older                                 | 0%                                                 |                                                        | 0%                                                              | 4%                                         | 5%                                           | 13%                                                     |
| Unknown                                      | 0%                                                 |                                                        | 0%                                                              | 0%                                         | 0%                                           | 0%                                                      |