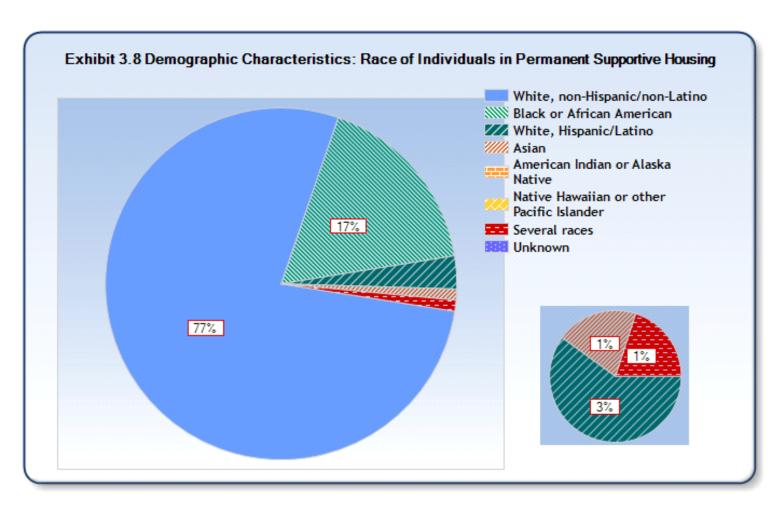

## **Exhibit 3.1 Demographic Characteristics of Sheltered Homeless Persons**

Reporting Year: 10/1/2016 - 9/30/2017
Site: Broome County/City of Binghamton

| Characteristics                              | Persons in<br>Families in<br>Emergency<br>Shelters | Persons in<br>Families in<br>Transitional<br>Housing** | Persons in<br>Families in<br>Permanent<br>Supportive<br>Housing | Individuals<br>in<br>Emergency<br>Shelters | Individuals<br>in<br>Transitional<br>Housing | Individuals<br>in<br>Permanent<br>Supportive<br>Housing |
|----------------------------------------------|----------------------------------------------------|--------------------------------------------------------|-----------------------------------------------------------------|--------------------------------------------|----------------------------------------------|---------------------------------------------------------|
| Number of Sheltered Homeless                 | Buciters                                           | Housing                                                | Housing                                                         | Siletters                                  | Housing                                      | Housing                                                 |
| Persons <sup>1</sup>                         | 511                                                |                                                        | 115                                                             | 969                                        | 231                                          | 206                                                     |
|                                              |                                                    | <u> </u>                                               |                                                                 |                                            |                                              |                                                         |
| Number of Sheltered Adults <sup>2</sup>      | 207                                                |                                                        | 44                                                              | 963                                        | 214                                          | 200                                                     |
| Number of Sheltered Children                 | 304                                                |                                                        | 69                                                              | 5                                          | 15                                           | 5                                                       |
| Gender of Adults                             |                                                    |                                                        |                                                                 |                                            |                                              |                                                         |
| Female                                       | 83%                                                |                                                        | 86%                                                             | 26%                                        | 21%                                          | 34%                                                     |
| Male                                         | 17%                                                |                                                        | 14%                                                             | 74%                                        | 79%                                          | 67%                                                     |
| Unknown                                      | 0%                                                 |                                                        | 0%                                                              | 0%                                         | 0%                                           | 0%                                                      |
| Gender of Children                           |                                                    |                                                        |                                                                 |                                            |                                              |                                                         |
| Female                                       | 53%                                                |                                                        | 57%                                                             | 20%                                        | 67%                                          | 80%                                                     |
| Male                                         | 47%                                                |                                                        | 43%                                                             | 80%                                        | 33%                                          | 20%                                                     |
| Unknown                                      | 0%                                                 |                                                        | 0%                                                              | 0%                                         | 0%                                           | 0%                                                      |
| Ethnicity                                    |                                                    |                                                        |                                                                 |                                            |                                              |                                                         |
| Non-Hispanic/non-Latino                      | 83%                                                |                                                        | 92%                                                             | 92%                                        | 95%                                          | 93%                                                     |
| Hispanic/Latino                              | 14%                                                |                                                        | 8%                                                              | 8%                                         | 8%                                           | 7%                                                      |
| Unknown                                      | 3%                                                 |                                                        | 0%                                                              | 0%                                         | 0%                                           | 0%                                                      |
| Race                                         |                                                    |                                                        |                                                                 |                                            |                                              |                                                         |
| White, non-Hispanic/non-Latino               | 50%                                                |                                                        | 68%                                                             | 69%                                        | 77%                                          | 77%                                                     |
| White, Hispanic/Latino                       | 5%                                                 |                                                        | 3%                                                              | 3%                                         | 2%                                           | 3%                                                      |
| Black or African American                    | 41%                                                |                                                        | 28%                                                             | 25%                                        | 17%                                          | 17%                                                     |
| Asian                                        | 1%                                                 |                                                        | 0%                                                              | 1%                                         | 0%                                           | 1%                                                      |
| American Indian or Alaska Native             | 0%                                                 |                                                        | 2%                                                              | 1%                                         | 0%                                           | 0%                                                      |
| Native Hawaiian or other Pacific<br>Islander | 0%                                                 |                                                        | 0%                                                              | 1%                                         | 0%                                           | 0%                                                      |
| Several races                                | 3%                                                 |                                                        | 0%                                                              | 1%                                         | 3%                                           | 1%                                                      |
| Unknown                                      | 0%                                                 |                                                        | 0%                                                              | 0%                                         | 0%                                           | 0%                                                      |
| Age                                          |                                                    |                                                        |                                                                 |                                            |                                              |                                                         |
| Under 1                                      | 7%                                                 |                                                        | 8%                                                              | 0%                                         | 0%                                           | 0%                                                      |
| 1 to 5                                       | 25%                                                |                                                        | 25%                                                             | 0%                                         | 0%                                           | 0%                                                      |
| 6 to 12                                      | 19%                                                |                                                        | 20%                                                             | 0%                                         | 0%                                           | 0%                                                      |
| 13 to 17                                     | 9%                                                 |                                                        | 7%                                                              | 0%                                         | 7%                                           | 2%                                                      |
| 18 to 24                                     | 11%                                                |                                                        | 7%                                                              | 18%                                        | 15%                                          | 8%                                                      |
| 25 to 30                                     | 12%                                                |                                                        | 9%                                                              | 22%                                        | 19%                                          | 13%                                                     |
| 31 to 50                                     | 17%                                                |                                                        | 23%                                                             | 41%                                        | 35%                                          | 40%                                                     |
| 51 to 61                                     | 0%                                                 |                                                        | 1%                                                              | 15%                                        | 19%                                          | 24%                                                     |
| 62 and older                                 | 0%                                                 |                                                        | 0%                                                              | 4%                                         | 5%                                           | 13%                                                     |
| Unknown                                      | 0%                                                 |                                                        | 0%                                                              | 0%                                         | 0%                                           | 0%                                                      |