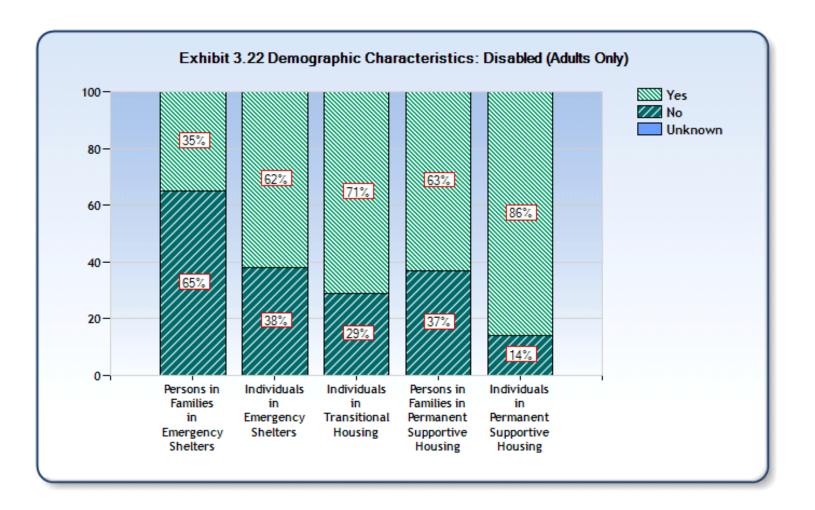

| Characteristics           | Persons in<br>Families in<br>Emergency<br>Shelters | Persons in<br>Families in<br>Transitional<br>Housing** | Persons in<br>Families in<br>Permanent<br>Supportive<br>Housing | Individuals<br>in<br>Emergency<br>Shelters | Individuals<br>in<br>Transitional<br>Housing | Individuals<br>in<br>Permanent<br>Supportive<br>Housing |
|---------------------------|----------------------------------------------------|--------------------------------------------------------|-----------------------------------------------------------------|--------------------------------------------|----------------------------------------------|---------------------------------------------------------|
| Persons by Household Size |                                                    |                                                        |                                                                 |                                            |                                              |                                                         |
| 1 person                  | 0%                                                 |                                                        | 0%                                                              | 99%                                        | 100%                                         | 92%                                                     |
| 2 persons                 | 30%                                                |                                                        | 37%                                                             | 1%                                         | 0%                                           | 5%                                                      |
| 3 persons                 | 35%                                                |                                                        | 37%                                                             | 0%                                         | 0%                                           | 1%                                                      |
| 4 persons                 | 18%                                                |                                                        | 10%                                                             | 0%                                         | 0%                                           | 2%                                                      |
| 5 or more persons         | 17%                                                |                                                        | 17%                                                             | 0%                                         | 0%                                           | 0%                                                      |
| Unknown                   | 0%                                                 |                                                        | 0%                                                              | 0%                                         | 0%                                           | 0%                                                      |
| Veteran (adults only)     |                                                    |                                                        |                                                                 |                                            |                                              |                                                         |
| Yes                       | 0%                                                 |                                                        | 7%                                                              | 5%                                         | 7%                                           | 10%                                                     |
| No                        | 100%                                               |                                                        | 93%                                                             | 95%                                        | 93%                                          | 90%                                                     |
| Unknown                   | 0%                                                 |                                                        | 0%                                                              | 0%                                         | 0%                                           | 0%                                                      |
| Disabled (adults only)    |                                                    |                                                        |                                                                 |                                            |                                              |                                                         |
| Yes                       | 35%                                                |                                                        | 63%                                                             | 62%                                        | 71%                                          | 86%                                                     |
| No                        | 65%                                                |                                                        | 37%                                                             | 38%                                        | 29%                                          | 14%                                                     |
| Unknown                   | 0%                                                 |                                                        | 0%                                                              | 0%                                         | 0%                                           | 0%                                                      |