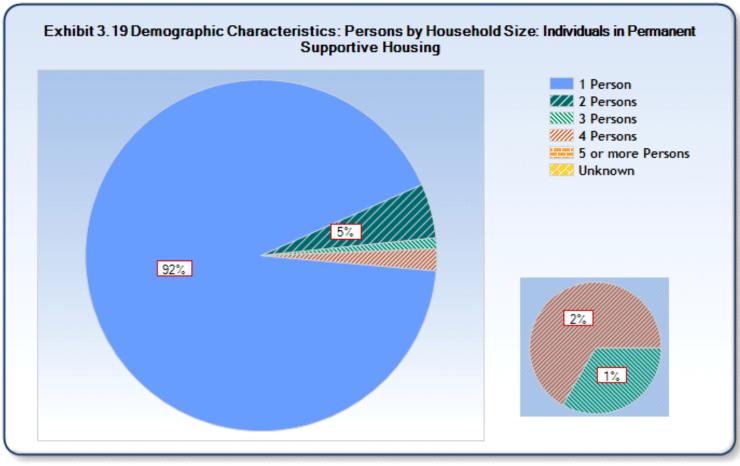

| Characteristics           | Persons in<br>Families in<br>Emergency<br>Shelters | Persons in<br>Families in<br>Transitional<br>Housing** | Persons in<br>Families in<br>Permanent<br>Supportive<br>Housing | Individuals<br>in<br>Emergency<br>Shelters | Individuals<br>in<br>Transitional<br>Housing | Individuals<br>in<br>Permanent<br>Supportive<br>Housing |
|---------------------------|----------------------------------------------------|--------------------------------------------------------|-----------------------------------------------------------------|--------------------------------------------|----------------------------------------------|---------------------------------------------------------|
| Persons by Household Size |                                                    |                                                        |                                                                 |                                            |                                              |                                                         |
| 1 person                  | 0%                                                 |                                                        | 0%                                                              | 99%                                        | 100%                                         | 92%                                                     |
| 2 persons                 | 30%                                                |                                                        | 37%                                                             | 1%                                         | 0%                                           | 5%                                                      |
| 3 persons                 | 35%                                                |                                                        | 37%                                                             | 0%                                         | 0%                                           | 1%                                                      |
| 4 persons                 | 18%                                                |                                                        | 10%                                                             | 0%                                         | 0%                                           | 2%                                                      |
| 5 or more persons         | 17%                                                |                                                        | 17%                                                             | 0%                                         | 0%                                           | 0%                                                      |
| Unknown                   | 0%                                                 |                                                        | 0%                                                              | 0%                                         | 0%                                           | 0%                                                      |
| Veteran (adults only)     |                                                    |                                                        |                                                                 |                                            |                                              |                                                         |
| Yes                       | 0%                                                 |                                                        | 7%                                                              | 5%                                         | 7%                                           | 10%                                                     |
| No                        | 100%                                               |                                                        | 93%                                                             | 95%                                        | 93%                                          | 90%                                                     |
| Unknown                   | 0%                                                 |                                                        | 0%                                                              | 0%                                         | 0%                                           | 0%                                                      |
| Disabled (adults only)    |                                                    |                                                        |                                                                 |                                            |                                              |                                                         |
| Yes                       | 35%                                                |                                                        | 63%                                                             | 62%                                        | 71%                                          | 86%                                                     |
| No                        | 65%                                                |                                                        | 37%                                                             | 38%                                        | 29%                                          | 14%                                                     |
| Unknown                   | 0%                                                 |                                                        | 0%                                                              | 0%                                         | 0%                                           | 0%                                                      |