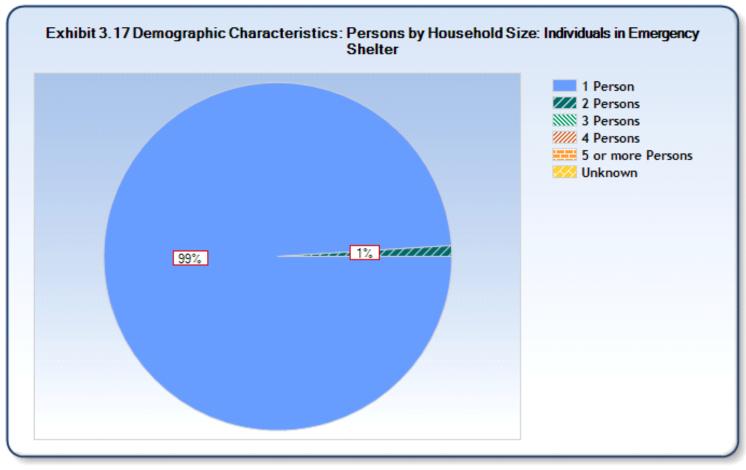

| Characteristics           | Persons in<br>Families in<br>Emergency<br>Shelters | Persons in<br>Families in<br>Transitional<br>Housing** | Persons in<br>Families in<br>Permanent<br>Supportive<br>Housing | Individuals<br>in<br>Emergency<br>Shelters | Individuals<br>in<br>Transitional<br>Housing | Individuals<br>in<br>Permanent<br>Supportive<br>Housing |
|---------------------------|----------------------------------------------------|--------------------------------------------------------|-----------------------------------------------------------------|--------------------------------------------|----------------------------------------------|---------------------------------------------------------|
| Persons by Household Size |                                                    |                                                        |                                                                 |                                            |                                              |                                                         |
| 1 person                  | 0%                                                 |                                                        | 0%                                                              | 99%                                        | 100%                                         | 92%                                                     |
| 2 persons                 | 30%                                                |                                                        | 37%                                                             | 1%                                         | 0%                                           | 5%                                                      |
| 3 persons                 | 35%                                                |                                                        | 37%                                                             | 0%                                         | 0%                                           | 1%                                                      |
| 4 persons                 | 18%                                                |                                                        | 10%                                                             | 0%                                         | 0%                                           | 2%                                                      |
| 5 or more persons         | 17%                                                |                                                        | 17%                                                             | 0%                                         | 0%                                           | 0%                                                      |
| Unknown                   | 0%                                                 |                                                        | 0%                                                              | 0%                                         | 0%                                           | 0%                                                      |
| Veteran (adults only)     |                                                    |                                                        |                                                                 |                                            |                                              |                                                         |
| Yes                       | 0%                                                 |                                                        | 7%                                                              | 5%                                         | 7%                                           | 10%                                                     |
| No                        | 100%                                               |                                                        | 93%                                                             | 95%                                        | 93%                                          | 90%                                                     |
| Unknown                   | 0%                                                 |                                                        | 0%                                                              | 0%                                         | 0%                                           | 0%                                                      |
| Disabled (adults only)    |                                                    |                                                        |                                                                 |                                            |                                              |                                                         |
| Yes                       | 35%                                                |                                                        | 63%                                                             | 62%                                        | 71%                                          | 86%                                                     |
| No                        | 65%                                                |                                                        | 37%                                                             | 38%                                        | 29%                                          | 14%                                                     |
| Unknown                   | 0%                                                 |                                                        | 0%                                                              | 0%                                         | 0%                                           | 0%                                                      |