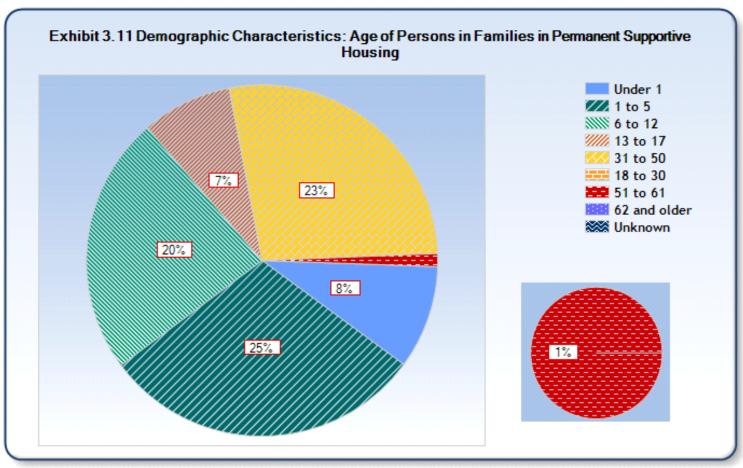

## **Exhibit 3.1 Demographic Characteristics of Sheltered Homeless Persons**

Reporting Year: 10/1/2016 - 9/30/2017
Site: Broome County/City of Binghamton

| Characteristics                              | Persons in<br>Families in<br>Emergency<br>Shelters | Persons in<br>Families in<br>Transitional<br>Housing** | Persons in<br>Families in<br>Permanent<br>Supportive<br>Housing | Individuals<br>in<br>Emergency<br>Shelters | Individuals<br>in<br>Transitional<br>Housing | Individuals<br>in<br>Permanent<br>Supportive<br>Housing |
|----------------------------------------------|----------------------------------------------------|--------------------------------------------------------|-----------------------------------------------------------------|--------------------------------------------|----------------------------------------------|---------------------------------------------------------|
| Number of Sheltered Homeless                 | Buciters                                           | Housing                                                | Housing                                                         | Siletters                                  | Housing                                      | Housing                                                 |
| Persons <sup>1</sup>                         | 511                                                |                                                        | 115                                                             | 969                                        | 231                                          | 206                                                     |
|                                              |                                                    | <u> </u>                                               |                                                                 |                                            |                                              |                                                         |
| Number of Sheltered Adults <sup>2</sup>      | 207                                                |                                                        | 44                                                              | 963                                        | 214                                          | 200                                                     |
| Number of Sheltered Children                 | 304                                                |                                                        | 69                                                              | 5                                          | 15                                           | 5                                                       |
| Gender of Adults                             |                                                    |                                                        |                                                                 |                                            |                                              |                                                         |
| Female                                       | 83%                                                |                                                        | 86%                                                             | 26%                                        | 21%                                          | 34%                                                     |
| Male                                         | 17%                                                |                                                        | 14%                                                             | 74%                                        | 79%                                          | 67%                                                     |
| Unknown                                      | 0%                                                 |                                                        | 0%                                                              | 0%                                         | 0%                                           | 0%                                                      |
| Gender of Children                           |                                                    |                                                        |                                                                 |                                            |                                              |                                                         |
| Female                                       | 53%                                                |                                                        | 57%                                                             | 20%                                        | 67%                                          | 80%                                                     |
| Male                                         | 47%                                                |                                                        | 43%                                                             | 80%                                        | 33%                                          | 20%                                                     |
| Unknown                                      | 0%                                                 |                                                        | 0%                                                              | 0%                                         | 0%                                           | 0%                                                      |
| Ethnicity                                    |                                                    |                                                        |                                                                 |                                            |                                              |                                                         |
| Non-Hispanic/non-Latino                      | 83%                                                |                                                        | 92%                                                             | 92%                                        | 95%                                          | 93%                                                     |
| Hispanic/Latino                              | 14%                                                |                                                        | 8%                                                              | 8%                                         | 8%                                           | 7%                                                      |
| Unknown                                      | 3%                                                 |                                                        | 0%                                                              | 0%                                         | 0%                                           | 0%                                                      |
| Race                                         |                                                    |                                                        |                                                                 |                                            |                                              |                                                         |
| White, non-Hispanic/non-Latino               | 50%                                                |                                                        | 68%                                                             | 69%                                        | 77%                                          | 77%                                                     |
| White, Hispanic/Latino                       | 5%                                                 |                                                        | 3%                                                              | 3%                                         | 2%                                           | 3%                                                      |
| Black or African American                    | 41%                                                |                                                        | 28%                                                             | 25%                                        | 17%                                          | 17%                                                     |
| Asian                                        | 1%                                                 |                                                        | 0%                                                              | 1%                                         | 0%                                           | 1%                                                      |
| American Indian or Alaska Native             | 0%                                                 |                                                        | 2%                                                              | 1%                                         | 0%                                           | 0%                                                      |
| Native Hawaiian or other Pacific<br>Islander | 0%                                                 |                                                        | 0%                                                              | 1%                                         | 0%                                           | 0%                                                      |
| Several races                                | 3%                                                 |                                                        | 0%                                                              | 1%                                         | 3%                                           | 1%                                                      |
| Unknown                                      | 0%                                                 |                                                        | 0%                                                              | 0%                                         | 0%                                           | 0%                                                      |
| Age                                          |                                                    |                                                        |                                                                 |                                            |                                              |                                                         |
| Under 1                                      | 7%                                                 |                                                        | 8%                                                              | 0%                                         | 0%                                           | 0%                                                      |
| 1 to 5                                       | 25%                                                |                                                        | 25%                                                             | 0%                                         | 0%                                           | 0%                                                      |
| 6 to 12                                      | 19%                                                |                                                        | 20%                                                             | 0%                                         | 0%                                           | 0%                                                      |
| 13 to 17                                     | 9%                                                 |                                                        | 7%                                                              | 0%                                         | 7%                                           | 2%                                                      |
| 18 to 24                                     | 11%                                                |                                                        | 7%                                                              | 18%                                        | 15%                                          | 8%                                                      |
| 25 to 30                                     | 12%                                                |                                                        | 9%                                                              | 22%                                        | 19%                                          | 13%                                                     |
| 31 to 50                                     | 17%                                                |                                                        | 23%                                                             | 41%                                        | 35%                                          | 40%                                                     |
| 51 to 61                                     | 0%                                                 |                                                        | 1%                                                              | 15%                                        | 19%                                          | 24%                                                     |
| 62 and older                                 | 0%                                                 |                                                        | 0%                                                              | 4%                                         | 5%                                           | 13%                                                     |
| Unknown                                      | 0%                                                 |                                                        | 0%                                                              | 0%                                         | 0%                                           | 0%                                                      |