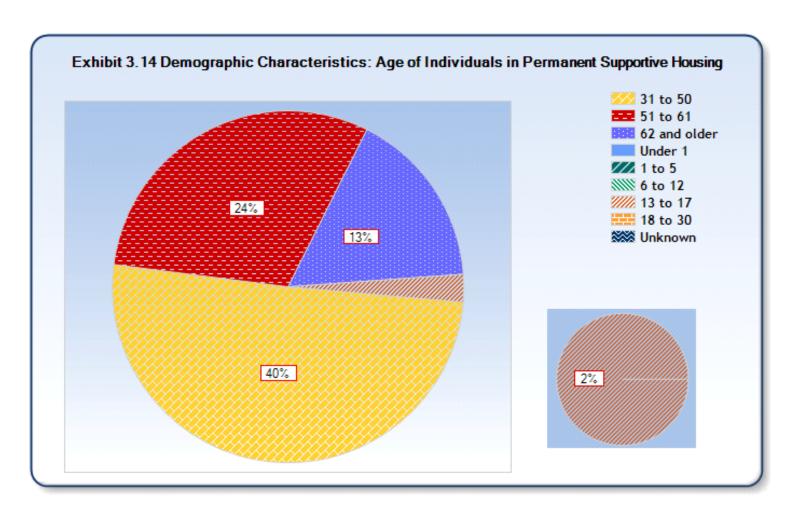

## **Exhibit 3.1 Demographic Characteristics of Sheltered Homeless Persons**

Reporting Year: 10/1/2016 - 9/30/2017
Site: Broome County/City of Binghamton

| Characteristics                              | Persons in<br>Families in<br>Emergency<br>Shelters | Persons in<br>Families in<br>Transitional<br>Housing** | Persons in<br>Families in<br>Permanent<br>Supportive<br>Housing | Individuals<br>in<br>Emergency<br>Shelters | Individuals<br>in<br>Transitional<br>Housing | Individuals<br>in<br>Permanent<br>Supportive<br>Housing |
|----------------------------------------------|----------------------------------------------------|--------------------------------------------------------|-----------------------------------------------------------------|--------------------------------------------|----------------------------------------------|---------------------------------------------------------|
| Number of Sheltered Homeless                 | Buciters                                           | Housing                                                | Housing                                                         | Siletters                                  | Housing                                      | Housing                                                 |
| Persons <sup>1</sup>                         | 511                                                |                                                        | 115                                                             | 969                                        | 231                                          | 206                                                     |
|                                              |                                                    | <u> </u>                                               |                                                                 |                                            |                                              |                                                         |
| Number of Sheltered Adults <sup>2</sup>      | 207                                                |                                                        | 44                                                              | 963                                        | 214                                          | 200                                                     |
| Number of Sheltered Children                 | 304                                                |                                                        | 69                                                              | 5                                          | 15                                           | 5                                                       |
| Gender of Adults                             |                                                    |                                                        |                                                                 |                                            |                                              |                                                         |
| Female                                       | 83%                                                |                                                        | 86%                                                             | 26%                                        | 21%                                          | 34%                                                     |
| Male                                         | 17%                                                |                                                        | 14%                                                             | 74%                                        | 79%                                          | 67%                                                     |
| Unknown                                      | 0%                                                 |                                                        | 0%                                                              | 0%                                         | 0%                                           | 0%                                                      |
| Gender of Children                           |                                                    |                                                        |                                                                 |                                            |                                              |                                                         |
| Female                                       | 53%                                                |                                                        | 57%                                                             | 20%                                        | 67%                                          | 80%                                                     |
| Male                                         | 47%                                                |                                                        | 43%                                                             | 80%                                        | 33%                                          | 20%                                                     |
| Unknown                                      | 0%                                                 |                                                        | 0%                                                              | 0%                                         | 0%                                           | 0%                                                      |
| Ethnicity                                    |                                                    |                                                        |                                                                 |                                            |                                              |                                                         |
| Non-Hispanic/non-Latino                      | 83%                                                |                                                        | 92%                                                             | 92%                                        | 95%                                          | 93%                                                     |
| Hispanic/Latino                              | 14%                                                |                                                        | 8%                                                              | 8%                                         | 8%                                           | 7%                                                      |
| Unknown                                      | 3%                                                 |                                                        | 0%                                                              | 0%                                         | 0%                                           | 0%                                                      |
| Race                                         |                                                    |                                                        |                                                                 |                                            |                                              |                                                         |
| White, non-Hispanic/non-Latino               | 50%                                                |                                                        | 68%                                                             | 69%                                        | 77%                                          | 77%                                                     |
| White, Hispanic/Latino                       | 5%                                                 |                                                        | 3%                                                              | 3%                                         | 2%                                           | 3%                                                      |
| Black or African American                    | 41%                                                |                                                        | 28%                                                             | 25%                                        | 17%                                          | 17%                                                     |
| Asian                                        | 1%                                                 |                                                        | 0%                                                              | 1%                                         | 0%                                           | 1%                                                      |
| American Indian or Alaska Native             | 0%                                                 |                                                        | 2%                                                              | 1%                                         | 0%                                           | 0%                                                      |
| Native Hawaiian or other Pacific<br>Islander | 0%                                                 |                                                        | 0%                                                              | 1%                                         | 0%                                           | 0%                                                      |
| Several races                                | 3%                                                 |                                                        | 0%                                                              | 1%                                         | 3%                                           | 1%                                                      |
| Unknown                                      | 0%                                                 |                                                        | 0%                                                              | 0%                                         | 0%                                           | 0%                                                      |
| Age                                          |                                                    |                                                        |                                                                 |                                            |                                              |                                                         |
| Under 1                                      | 7%                                                 |                                                        | 8%                                                              | 0%                                         | 0%                                           | 0%                                                      |
| 1 to 5                                       | 25%                                                |                                                        | 25%                                                             | 0%                                         | 0%                                           | 0%                                                      |
| 6 to 12                                      | 19%                                                |                                                        | 20%                                                             | 0%                                         | 0%                                           | 0%                                                      |
| 13 to 17                                     | 9%                                                 |                                                        | 7%                                                              | 0%                                         | 7%                                           | 2%                                                      |
| 18 to 24                                     | 11%                                                |                                                        | 7%                                                              | 18%                                        | 15%                                          | 8%                                                      |
| 25 to 30                                     | 12%                                                |                                                        | 9%                                                              | 22%                                        | 19%                                          | 13%                                                     |
| 31 to 50                                     | 17%                                                |                                                        | 23%                                                             | 41%                                        | 35%                                          | 40%                                                     |
| 51 to 61                                     | 0%                                                 |                                                        | 1%                                                              | 15%                                        | 19%                                          | 24%                                                     |
| 62 and older                                 | 0%                                                 |                                                        | 0%                                                              | 4%                                         | 5%                                           | 13%                                                     |
| Unknown                                      | 0%                                                 |                                                        | 0%                                                              | 0%                                         | 0%                                           | 0%                                                      |