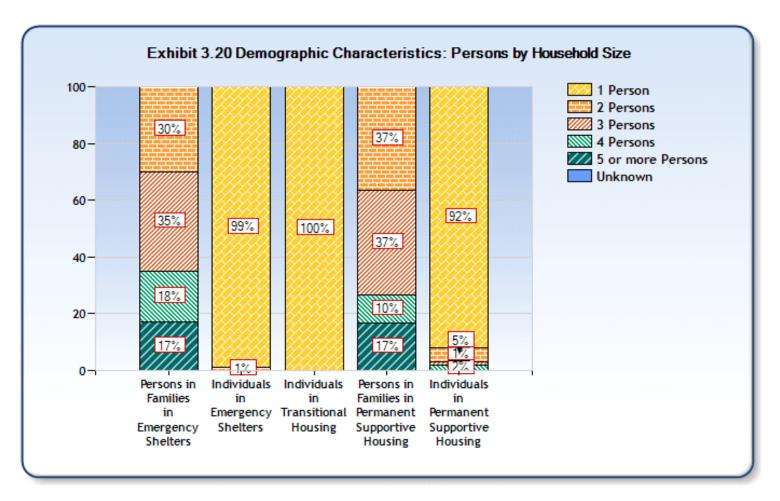

| Characteristics           | Persons in<br>Families in<br>Emergency<br>Shelters | Persons in<br>Families in<br>Transitional<br>Housing** | Persons in<br>Families in<br>Permanent<br>Supportive<br>Housing | Individuals<br>in<br>Emergency<br>Shelters | Individuals<br>in<br>Transitional<br>Housing | Individuals<br>in<br>Permanent<br>Supportive<br>Housing |
|---------------------------|----------------------------------------------------|--------------------------------------------------------|-----------------------------------------------------------------|--------------------------------------------|----------------------------------------------|---------------------------------------------------------|
| Persons by Household Size |                                                    |                                                        |                                                                 |                                            |                                              |                                                         |
| 1 person                  | 0%                                                 |                                                        | 0%                                                              | 99%                                        | 100%                                         | 92%                                                     |
| 2 persons                 | 30%                                                |                                                        | 37%                                                             | 1%                                         | 0%                                           | 5%                                                      |
| 3 persons                 | 35%                                                |                                                        | 37%                                                             | 0%                                         | 0%                                           | 1%                                                      |
| 4 persons                 | 18%                                                |                                                        | 10%                                                             | 0%                                         | 0%                                           | 2%                                                      |
| 5 or more persons         | 17%                                                |                                                        | 17%                                                             | 0%                                         | 0%                                           | 0%                                                      |
| Unknown                   | 0%                                                 |                                                        | 0%                                                              | 0%                                         | 0%                                           | 0%                                                      |
| Veteran (adults only)     |                                                    |                                                        |                                                                 |                                            |                                              |                                                         |
| Yes                       | 0%                                                 |                                                        | 7%                                                              | 5%                                         | 7%                                           | 10%                                                     |
| No                        | 100%                                               |                                                        | 93%                                                             | 95%                                        | 93%                                          | 90%                                                     |
| Unknown                   | 0%                                                 |                                                        | 0%                                                              | 0%                                         | 0%                                           | 0%                                                      |
| Disabled (adults only)    |                                                    |                                                        |                                                                 |                                            |                                              |                                                         |
| Yes                       | 35%                                                |                                                        | 63%                                                             | 62%                                        | 71%                                          | 86%                                                     |
| No                        | 65%                                                |                                                        | 37%                                                             | 38%                                        | 29%                                          | 14%                                                     |
| Unknown                   | 0%                                                 |                                                        | 0%                                                              | 0%                                         | 0%                                           | 0%                                                      |