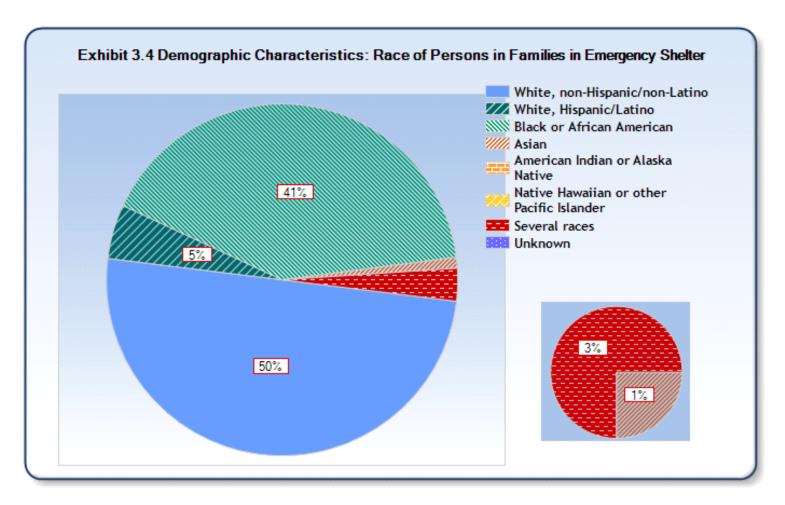

## **Exhibit 3.1 Demographic Characteristics of Sheltered Homeless Persons**

Reporting Year: 10/1/2016 - 9/30/2017
Site: Broome County/City of Binghamton

| Characteristics                              | Persons in<br>Families in<br>Emergency<br>Shelters | Persons in<br>Families in<br>Transitional<br>Housing** | Persons in<br>Families in<br>Permanent<br>Supportive<br>Housing | Individuals<br>in<br>Emergency<br>Shelters | Individuals<br>in<br>Transitional<br>Housing | Individuals<br>in<br>Permanent<br>Supportive<br>Housing |
|----------------------------------------------|----------------------------------------------------|--------------------------------------------------------|-----------------------------------------------------------------|--------------------------------------------|----------------------------------------------|---------------------------------------------------------|
| Number of Sheltered Homeless                 | Buciters                                           | Housing                                                | Housing                                                         | Siletters                                  | Housing                                      | Housing                                                 |
| Persons <sup>1</sup>                         | 511                                                |                                                        | 115                                                             | 969                                        | 231                                          | 206                                                     |
|                                              |                                                    | <u> </u>                                               |                                                                 |                                            |                                              |                                                         |
| Number of Sheltered Adults <sup>2</sup>      | 207                                                |                                                        | 44                                                              | 963                                        | 214                                          | 200                                                     |
| Number of Sheltered Children                 | 304                                                |                                                        | 69                                                              | 5                                          | 15                                           | 5                                                       |
| Gender of Adults                             |                                                    |                                                        |                                                                 |                                            |                                              |                                                         |
| Female                                       | 83%                                                |                                                        | 86%                                                             | 26%                                        | 21%                                          | 34%                                                     |
| Male                                         | 17%                                                |                                                        | 14%                                                             | 74%                                        | 79%                                          | 67%                                                     |
| Unknown                                      | 0%                                                 |                                                        | 0%                                                              | 0%                                         | 0%                                           | 0%                                                      |
| Gender of Children                           |                                                    |                                                        |                                                                 |                                            |                                              |                                                         |
| Female                                       | 53%                                                |                                                        | 57%                                                             | 20%                                        | 67%                                          | 80%                                                     |
| Male                                         | 47%                                                |                                                        | 43%                                                             | 80%                                        | 33%                                          | 20%                                                     |
| Unknown                                      | 0%                                                 |                                                        | 0%                                                              | 0%                                         | 0%                                           | 0%                                                      |
| Ethnicity                                    |                                                    |                                                        |                                                                 |                                            |                                              |                                                         |
| Non-Hispanic/non-Latino                      | 83%                                                |                                                        | 92%                                                             | 92%                                        | 95%                                          | 93%                                                     |
| Hispanic/Latino                              | 14%                                                |                                                        | 8%                                                              | 8%                                         | 8%                                           | 7%                                                      |
| Unknown                                      | 3%                                                 |                                                        | 0%                                                              | 0%                                         | 0%                                           | 0%                                                      |
| Race                                         |                                                    |                                                        |                                                                 |                                            |                                              |                                                         |
| White, non-Hispanic/non-Latino               | 50%                                                |                                                        | 68%                                                             | 69%                                        | 77%                                          | 77%                                                     |
| White, Hispanic/Latino                       | 5%                                                 |                                                        | 3%                                                              | 3%                                         | 2%                                           | 3%                                                      |
| Black or African American                    | 41%                                                |                                                        | 28%                                                             | 25%                                        | 17%                                          | 17%                                                     |
| Asian                                        | 1%                                                 |                                                        | 0%                                                              | 1%                                         | 0%                                           | 1%                                                      |
| American Indian or Alaska Native             | 0%                                                 |                                                        | 2%                                                              | 1%                                         | 0%                                           | 0%                                                      |
| Native Hawaiian or other Pacific<br>Islander | 0%                                                 |                                                        | 0%                                                              | 1%                                         | 0%                                           | 0%                                                      |
| Several races                                | 3%                                                 |                                                        | 0%                                                              | 1%                                         | 3%                                           | 1%                                                      |
| Unknown                                      | 0%                                                 |                                                        | 0%                                                              | 0%                                         | 0%                                           | 0%                                                      |
| Age                                          |                                                    |                                                        |                                                                 |                                            |                                              |                                                         |
| Under 1                                      | 7%                                                 |                                                        | 8%                                                              | 0%                                         | 0%                                           | 0%                                                      |
| 1 to 5                                       | 25%                                                |                                                        | 25%                                                             | 0%                                         | 0%                                           | 0%                                                      |
| 6 to 12                                      | 19%                                                |                                                        | 20%                                                             | 0%                                         | 0%                                           | 0%                                                      |
| 13 to 17                                     | 9%                                                 |                                                        | 7%                                                              | 0%                                         | 7%                                           | 2%                                                      |
| 18 to 24                                     | 11%                                                |                                                        | 7%                                                              | 18%                                        | 15%                                          | 8%                                                      |
| 25 to 30                                     | 12%                                                |                                                        | 9%                                                              | 22%                                        | 19%                                          | 13%                                                     |
| 31 to 50                                     | 17%                                                |                                                        | 23%                                                             | 41%                                        | 35%                                          | 40%                                                     |
| 51 to 61                                     | 0%                                                 |                                                        | 1%                                                              | 15%                                        | 19%                                          | 24%                                                     |
| 62 and older                                 | 0%                                                 |                                                        | 0%                                                              | 4%                                         | 5%                                           | 13%                                                     |
| Unknown                                      | 0%                                                 |                                                        | 0%                                                              | 0%                                         | 0%                                           | 0%                                                      |