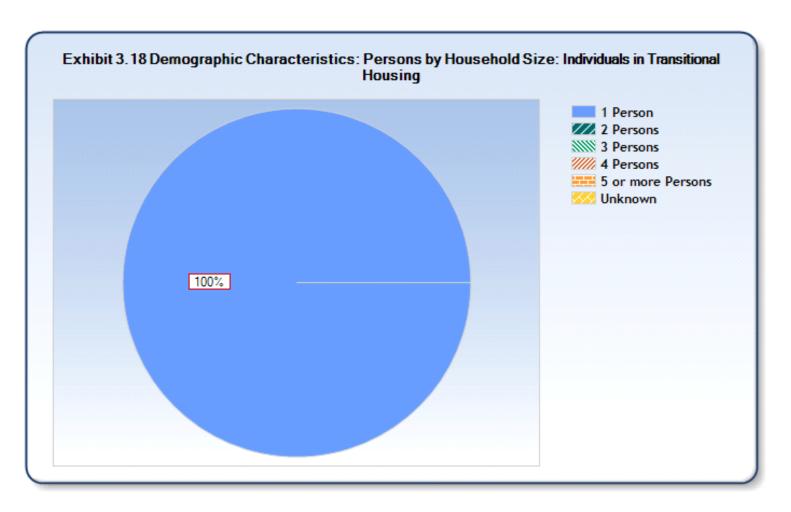

| Characteristics           | Persons in<br>Families in<br>Emergency<br>Shelters | Persons in<br>Families in<br>Transitional<br>Housing** | Persons in<br>Families in<br>Permanent<br>Supportive<br>Housing | Individuals<br>in<br>Emergency<br>Shelters | Individuals<br>in<br>Transitional<br>Housing | Individuals<br>in<br>Permanent<br>Supportive<br>Housing |
|---------------------------|----------------------------------------------------|--------------------------------------------------------|-----------------------------------------------------------------|--------------------------------------------|----------------------------------------------|---------------------------------------------------------|
| Persons by Household Size |                                                    |                                                        |                                                                 |                                            |                                              |                                                         |
| 1 person                  | 0%                                                 |                                                        | 0%                                                              | 99%                                        | 100%                                         | 92%                                                     |
| 2 persons                 | 30%                                                |                                                        | 37%                                                             | 1%                                         | 0%                                           | 5%                                                      |
| 3 persons                 | 35%                                                |                                                        | 37%                                                             | 0%                                         | 0%                                           | 1%                                                      |
| 4 persons                 | 18%                                                |                                                        | 10%                                                             | 0%                                         | 0%                                           | 2%                                                      |
| 5 or more persons         | 17%                                                |                                                        | 17%                                                             | 0%                                         | 0%                                           | 0%                                                      |
| Unknown                   | 0%                                                 |                                                        | 0%                                                              | 0%                                         | 0%                                           | 0%                                                      |
| Veteran (adults only)     |                                                    |                                                        |                                                                 |                                            |                                              |                                                         |
| Yes                       | 0%                                                 |                                                        | 7%                                                              | 5%                                         | 7%                                           | 10%                                                     |
| No                        | 100%                                               |                                                        | 93%                                                             | 95%                                        | 93%                                          | 90%                                                     |
| Unknown                   | 0%                                                 |                                                        | 0%                                                              | 0%                                         | 0%                                           | 0%                                                      |
| Disabled (adults only)    |                                                    |                                                        |                                                                 |                                            |                                              |                                                         |
| Yes                       | 35%                                                |                                                        | 63%                                                             | 62%                                        | 71%                                          | 86%                                                     |
| No                        | 65%                                                |                                                        | 37%                                                             | 38%                                        | 29%                                          | 14%                                                     |
| Unknown                   | 0%                                                 |                                                        | 0%                                                              | 0%                                         | 0%                                           | 0%                                                      |