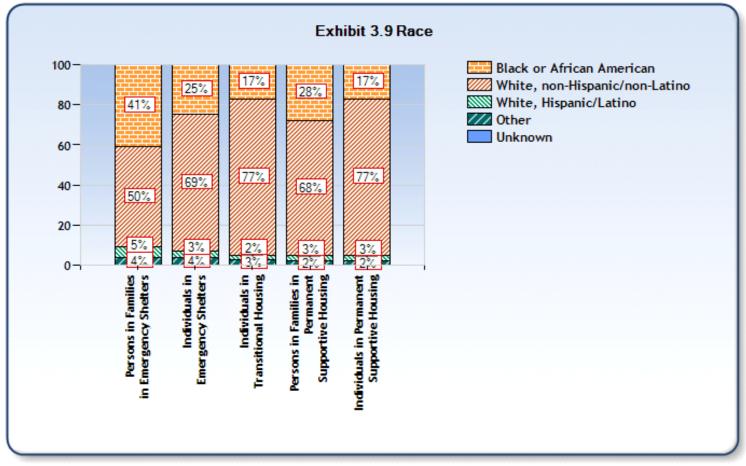

## **Exhibit 3.1 Demographic Characteristics of Sheltered Homeless Persons**

Reporting Year: 10/1/2016 - 9/30/2017
Site: Broome County/City of Binghamton

| Characteristics                              | Persons in<br>Families in<br>Emergency<br>Shelters | Persons in<br>Families in<br>Transitional<br>Housing** | Persons in<br>Families in<br>Permanent<br>Supportive<br>Housing | Individuals<br>in<br>Emergency<br>Shelters | Individuals<br>in<br>Transitional<br>Housing | Individuals<br>in<br>Permanent<br>Supportive<br>Housing |
|----------------------------------------------|----------------------------------------------------|--------------------------------------------------------|-----------------------------------------------------------------|--------------------------------------------|----------------------------------------------|---------------------------------------------------------|
| Number of Sheltered Homeless                 | Buciters                                           | Housing                                                | Housing                                                         | Siletters                                  | Housing                                      | Housing                                                 |
| Persons <sup>1</sup>                         | 511                                                |                                                        | 115                                                             | 969                                        | 231                                          | 206                                                     |
|                                              |                                                    | <u> </u>                                               |                                                                 |                                            |                                              |                                                         |
| Number of Sheltered Adults <sup>2</sup>      | 207                                                |                                                        | 44                                                              | 963                                        | 214                                          | 200                                                     |
| Number of Sheltered Children                 | 304                                                |                                                        | 69                                                              | 5                                          | 15                                           | 5                                                       |
| Gender of Adults                             |                                                    |                                                        |                                                                 |                                            |                                              |                                                         |
| Female                                       | 83%                                                |                                                        | 86%                                                             | 26%                                        | 21%                                          | 34%                                                     |
| Male                                         | 17%                                                |                                                        | 14%                                                             | 74%                                        | 79%                                          | 67%                                                     |
| Unknown                                      | 0%                                                 |                                                        | 0%                                                              | 0%                                         | 0%                                           | 0%                                                      |
| Gender of Children                           |                                                    |                                                        |                                                                 |                                            |                                              |                                                         |
| Female                                       | 53%                                                |                                                        | 57%                                                             | 20%                                        | 67%                                          | 80%                                                     |
| Male                                         | 47%                                                |                                                        | 43%                                                             | 80%                                        | 33%                                          | 20%                                                     |
| Unknown                                      | 0%                                                 |                                                        | 0%                                                              | 0%                                         | 0%                                           | 0%                                                      |
| Ethnicity                                    |                                                    |                                                        |                                                                 |                                            |                                              |                                                         |
| Non-Hispanic/non-Latino                      | 83%                                                |                                                        | 92%                                                             | 92%                                        | 95%                                          | 93%                                                     |
| Hispanic/Latino                              | 14%                                                |                                                        | 8%                                                              | 8%                                         | 8%                                           | 7%                                                      |
| Unknown                                      | 3%                                                 |                                                        | 0%                                                              | 0%                                         | 0%                                           | 0%                                                      |
| Race                                         |                                                    |                                                        |                                                                 |                                            |                                              |                                                         |
| White, non-Hispanic/non-Latino               | 50%                                                |                                                        | 68%                                                             | 69%                                        | 77%                                          | 77%                                                     |
| White, Hispanic/Latino                       | 5%                                                 |                                                        | 3%                                                              | 3%                                         | 2%                                           | 3%                                                      |
| Black or African American                    | 41%                                                |                                                        | 28%                                                             | 25%                                        | 17%                                          | 17%                                                     |
| Asian                                        | 1%                                                 |                                                        | 0%                                                              | 1%                                         | 0%                                           | 1%                                                      |
| American Indian or Alaska Native             | 0%                                                 |                                                        | 2%                                                              | 1%                                         | 0%                                           | 0%                                                      |
| Native Hawaiian or other Pacific<br>Islander | 0%                                                 |                                                        | 0%                                                              | 1%                                         | 0%                                           | 0%                                                      |
| Several races                                | 3%                                                 |                                                        | 0%                                                              | 1%                                         | 3%                                           | 1%                                                      |
| Unknown                                      | 0%                                                 |                                                        | 0%                                                              | 0%                                         | 0%                                           | 0%                                                      |
| Age                                          |                                                    |                                                        |                                                                 |                                            |                                              |                                                         |
| Under 1                                      | 7%                                                 |                                                        | 8%                                                              | 0%                                         | 0%                                           | 0%                                                      |
| 1 to 5                                       | 25%                                                |                                                        | 25%                                                             | 0%                                         | 0%                                           | 0%                                                      |
| 6 to 12                                      | 19%                                                |                                                        | 20%                                                             | 0%                                         | 0%                                           | 0%                                                      |
| 13 to 17                                     | 9%                                                 |                                                        | 7%                                                              | 0%                                         | 7%                                           | 2%                                                      |
| 18 to 24                                     | 11%                                                |                                                        | 7%                                                              | 18%                                        | 15%                                          | 8%                                                      |
| 25 to 30                                     | 12%                                                |                                                        | 9%                                                              | 22%                                        | 19%                                          | 13%                                                     |
| 31 to 50                                     | 17%                                                |                                                        | 23%                                                             | 41%                                        | 35%                                          | 40%                                                     |
| 51 to 61                                     | 0%                                                 |                                                        | 1%                                                              | 15%                                        | 19%                                          | 24%                                                     |
| 62 and older                                 | 0%                                                 |                                                        | 0%                                                              | 4%                                         | 5%                                           | 13%                                                     |
| Unknown                                      | 0%                                                 |                                                        | 0%                                                              | 0%                                         | 0%                                           | 0%                                                      |